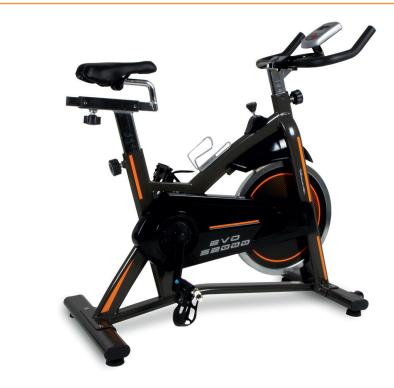

## **EVO \$2000**

EAN: 8431284831776

The indoor bike EVO S2000 by Tecnovita is perfect for beginners in indoor cycling, with a recommended use of between 3 and 7 hours per week and with an LCD monitor to control values such as RPM, time, calories and distance.

## MANUAL INTENSITY CONTROL

The Poly-V transmission belt and the friction brake allows powerful training and silent, maintenance-free and safe.

Flywheel: 22 Kg
Max. user weight: 100 Kg
Weight: 32 Kg
Dimensions: 107 x 51 x 114 cm