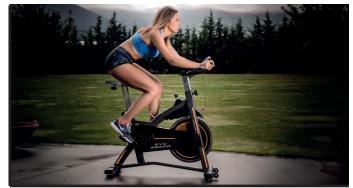

## ERGONOMIC POSITION

Horizontal and vertical adjustment of seat and handlebars for a more comfortable and intense workout position.