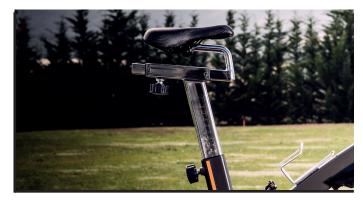

## ANATOMIC AND ADJUSTABLE SADDLE

Gel saddle with horizontal and height adjustment.

## ERGONOMIC POSITION

Horizontal and vertical adjustment of seat and handlebars for a more comfortable and intense workout position.