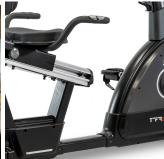

#### **OPEN FRAME**

It provides easy access to the machine that makes it suitable for rehabilitation purposes.