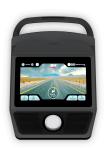

### 10" MULTIMEDIA MONITOR

Includes Bluetooth FTMS for compatibility with apps such as Zwift or Kinomap. Allows you to view multimedia content (Internet, Netflix, Spotify...) and connect headphones, chest straps or Smart Watches.