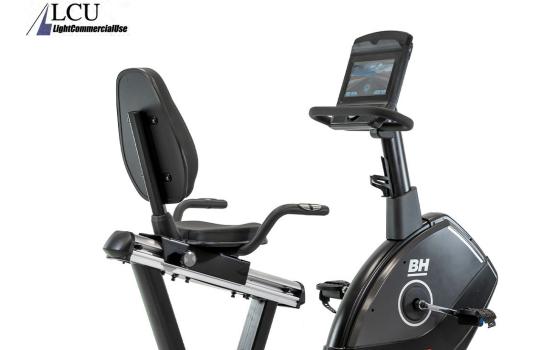

# **TFR ERGO SERIES**

TFR ERGO MLTIMEDIA H651TFT

The TFR H651TFT is a recumbent bike that ensures excellent comfort and safety during training. It has a 10" touch screen on which you can view various multimedia content: Internet, Netflix, Spotify, it also includes Bluetooth FTMS to be compatible with apps such as Zwift, Kinomap, etc...

### 10" MULTIMEDIA MONITOR

Includes Bluetooth FTMS for compatibility with apps such as Zwift or Kinomap. Allows you to view multimedia content (Internet, Netflix, Spotify...) and connect headphones, chest straps or Smart Watches.

#### **OPEN FRAME**

It provides easy access to the machine that makes it suitable for rehabilitation purposes.