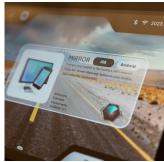

#### **SCREEN MIRRORING**

Duplicate the screen of an Android or IOS smartphone or tablet on the monitor of the TFR ERGO Multimedia thanks to the mirroring system.