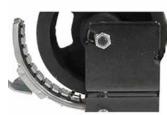

### MAGNETIC BRAKE SYSTEM

Allows a soft and silent workout in different tension. It doesn't need maintenance.

| Specs               | i.Aquo Dual WR309U  |  |
|---------------------|---------------------|--|
| Use frecuency       | Regular             |  |
| Maximum user weight | 110kg               |  |
| Flywheel weight     | 5,5kg               |  |
| Length              | 179cm               |  |
| Width               | 50cm                |  |
| Height              | 53cm                |  |
| Weight              | 25kg                |  |
| Folded dimensions   | 92cm x 51cm x 112cm |  |
| Programs            | 12                  |  |
| Additional exercise | Yes                 |  |
| Screen              | LCD screen          |  |