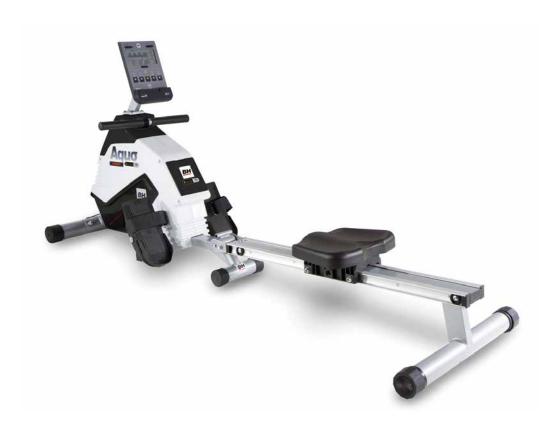

# **AQUO SERIES**I.AQUO DUAL R309UW

R.R.P.

**EAN:** 8431284829810

Designed to offer the ultimate rowing experience, the i.Aquo is the best option for comfortable and quality training rowers.

Monitor

#### Measurements:

Time, Speed / RPM, Distance, ODO, Calories, Pulse, Watts

Max. user weight: 110kg
Weight: 25kg

Dimensions: 179cm x 50cm x 53cm

### MAGNETIC BRAKE SYSTEM

Allows a soft and silent workout in different tension. It doesn't need maintenance.

| Specs               | i.Aquo Dual WR309U  |  |
|---------------------|---------------------|--|
| Use frecuency       | Regular             |  |
| Maximum user weight | 110kg               |  |
| Flywheel weight     | 5,5kg               |  |
| Length              | 179cm               |  |
| Width               | 50cm                |  |
| Height              | 53cm                |  |
| Weight              | 25kg                |  |
| Folded dimensions   | 92cm x 51cm x 112cm |  |
| Programs            | 12                  |  |
| Additional exercise | Yes                 |  |
| Screen              | LCD screen          |  |