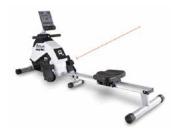

# **AQUO SERIES**I.AQUO DUAL R309UW

R.R.P.

**EAN:** 8431284829810

Designed to offer the ultimate rowing experience, the i.Aquo is the best option for comfortable and quality training rowers.

Monitor

#### Measurements:

Time, Speed / RPM, Distance, ODO, Calories, Pulse, Watts

Max. user weight: 110kg
Weight: 25kg

Dimensions: 179cm x 50cm x 53cm

#### I.CONCEPT TECHNOLOGY

The machine incorporates the i.Concept technology, which allows you to enjoy the fusion of the best of two worlds: entertainment and health.

## CENTRAL PULL ROWING ACTION

Extremely direct pull.

### CONSTANT INCLINATION OF CENTRAL STRUCTURE

It provides an added component to any aerobic and anaerobic training

### MAGNETIC BRAKE SYSTEM

Allows a soft and silent workout in different tension. It doesn't need maintenance.

| Specs               | i.Aquo Dual WR309U  |  |
|---------------------|---------------------|--|
| Use frecuency       | Regular             |  |
| Maximum user weight | 110kg               |  |
| Flywheel weight     | 5,5kg               |  |
| Length              | 179cm               |  |
| Width               | 50cm                |  |
| Height              | 53cm                |  |
| Weight              | 25kg                |  |
| Folded dimensions   | 92cm x 51cm x 112cm |  |
| Programs            | 12                  |  |
| Additional exercise | Yes                 |  |
| Screen              | LCD screen          |  |