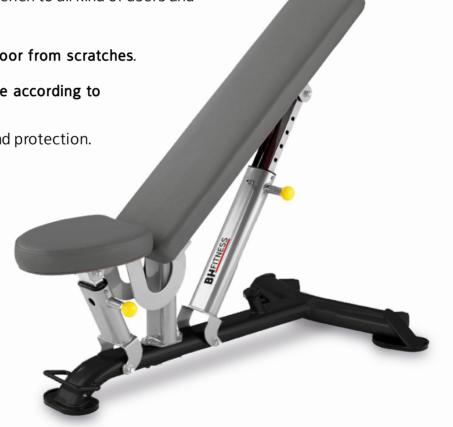

## L825 Multi position bench

- **Designed for optimum exercise biomechanics**. Guarantee smooth, natural movements for full muscle concentration
- Structure raised 50mm above floor level with rubber tipped feet. This provides access for cleaning and vacuuming without scratching the paint.
- Three layer coating. Enhanced by an initial anti-corrosion primer, followed by an eposxy powder layer and a lacquer or barnish.
- Injected core fireproof seat. Unlike the classic foam padded particle boards, the injected core offers the advantage of uniformity, anti-distortion and greater anti-bacterial protection.
- Resistance adapted to all the strength moments developed throughout the whole movement.
- Setting elements are bright contrasting yellow. They provide a quick and easy visual identification of the selectors to be adjusted by any user, without help from the coach.
- Round edges with elliptical section in order to avoid cuts and knocks.

## **Specifications:**

Length: 121,2 cm / 47,8 in Width: 75 cm / 29,6 in Heiht: 46,5 cm / 18,3 in Weight: 37 Kg / 81,57 lbs