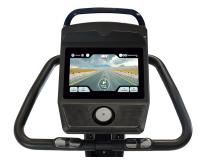

The Carbon Bike RS Multimedia is an exercise bike with a reinforced professional frame to ensure stability during the most intense workouts. In addition, you can enjoy entertaining training sessions thanks to its 10" multimedia screen,

which allows you to access a wide variety of multimedia content while you work out.

Monitor

Measurements:

Time, Speed, Distance, Watts, Calories, Pulse

Max. user weight: 130Kg
Weight: 53Kg
Dimensions: 115cm x 54cm x 153cm
Flywheel: eq. Equivalent to 14Kg

## 10" MULTIMEDIA MONITOR

Includes Bluetooth FTMS for compatibility with apps such as Zwift or Kinomap. Allows you to view multimedia content (Netflix, Spotify...) and connect headphones or chest straps.