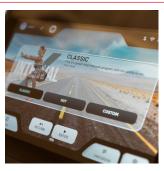

TRAINING OPTIONS

16 pre-set training modes with the option to customise and save new user-created programmes.

14 KG FLYWHEEL

It offers an optimal experience for high intensity training sessions.

BOX FRAME