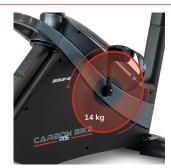

which allows you to access a wide variety of multimedia content while you work out.

Monitor

Measurements:

Time, Speed, Distance, Watts, Calories, Pulse

Max. user weight: 130Kg
Weight: 53Kg
Dimensions: 115cm x 54cm x 153cm
Flywheel: eq. Equivalent to 14Kg

TRAINING OPTIONS

16 pre-set training modes with the option to customise and save new user-created programmes.

14 KG FLYWHEEL

It offers an optimal experience for high intensity training sessions.

BOX FRAME