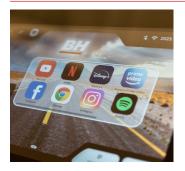

## 10" MULTIMEDIA MONITOR

Includes Bluetooth FTMS for compatibility with apps such as Zwift or Kinomap. Allows you to view multimedia content (Netflix, Spotify...) and connect headphones or chest straps.