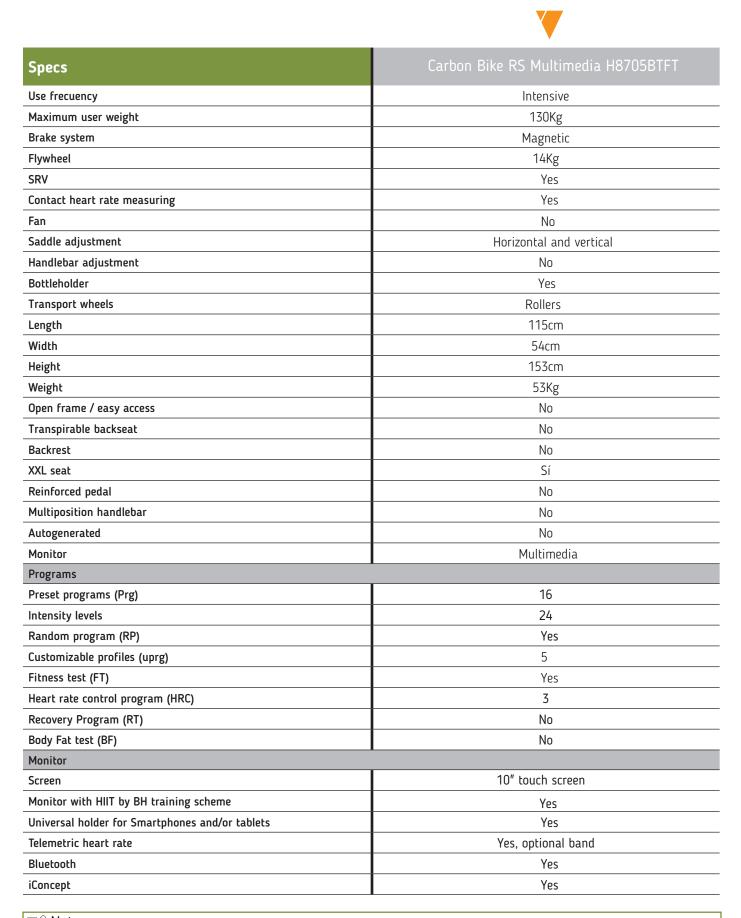

The Carbon Bike RS Multimedia is an exercise bike with a reinforced professional frame to ensure stability during the most intense workouts. In addition, you can enjoy entertaining training sessions thanks to its 10" multimedia screen,

which allows you to access a wide variety of multimedia content while you work out.

Monitor

Measurements:

Time, Speed, Distance, Watts, Calories, Pulse

Max. user weight: 130Kg
Weight: 53Kg
Dimensions: 115cm x 54cm x 153cm
Flywheel: eq. Equivalent to 14Kg