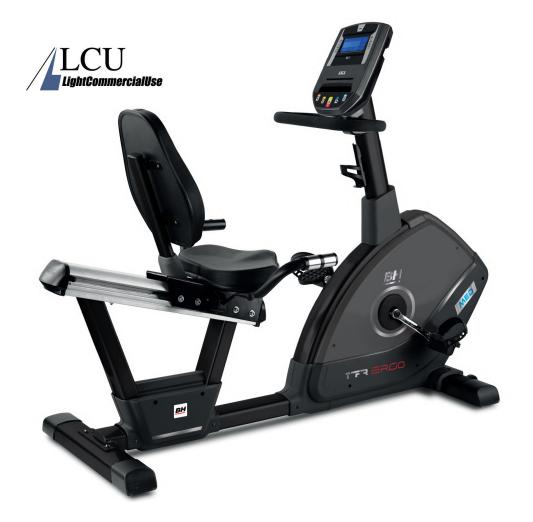

# **TFR ERGO SERIES** I.TFR ERGO MED H650BIH

A recumbent bike that ensures excellent comfort and safety during workouts, now equipped with the new i.Concept 3.0 system with FTMS technology. Its ergonomic backrest and side grips ensure optimal posture while its magnetic resistance system generates a smooth pedalling action ideal for rehabilitation exercises.

#### Measurements:

Time, Speed / RPM, Distance, Watts / Calories, Pulse

Max user weight: 180Kg Weight: 57.8Kg Dimensions:

✓167cm x 68cm

x 130cm

Flywheel: 12Kg