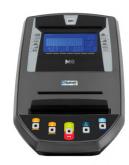

#### I.CONCEPT 3.0 FTMS

It incorporates the new connectivity system with FTMS protocol that allows greater compatibility with the most recognised fitness apps, such as Zwift or Kinomap among many others.