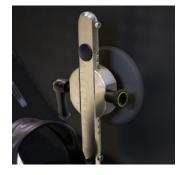

## ADJUSTABLE LENGTH CRANKS (OPTIONAL)

The length of the connecting rod can be adjusted in 13 positions (from 0 to 12) with a variation of 1 cm for each position. Total adjustment range 12 cm.

|                                                 | •                                                   |
|-------------------------------------------------|-----------------------------------------------------|
| Specs                                           | I.TFR ERGO MED H650BIH                              |
| Use frequency                                   | Semi-professional                                   |
| Maximum user weight                             | 180Kg                                               |
| Brake system                                    | Magnetic                                            |
| Flywheel                                        | 12Kg                                                |
| SRV                                             | Yes                                                 |
| Contact hearet rate measuring                   | Yes                                                 |
| Fan                                             | No                                                  |
| Saddle adjustment                               | Horizontal                                          |
| Handlebar adjustment                            | No                                                  |
| Bottle holder                                   | Yes                                                 |
| Transport wheels                                | Wheels                                              |
| Length                                          | 167cm                                               |
| Width                                           | 68cm                                                |
| Height                                          | 130cm                                               |
| Weight                                          | 57.8Kg                                              |
| Open frame / easy access                        | Yes                                                 |
| Transpirable backseat                           | No                                                  |
| Backrest                                        | Yes                                                 |
| XXL seat                                        | Yes                                                 |
| Reinforced pedal                                | No                                                  |
| Multiposition handlebar                         | No                                                  |
| Autogenerated                                   | No                                                  |
| Monitor                                         | M6                                                  |
| Adjustable cranks (Optional)                    | Yes, adjustable. 13 positions, with 1 cm variation. |
| Programs                                        |                                                     |
| Preset programs (Prg)                           | 12                                                  |
| Intensity levels                                | 24                                                  |
| Random program (RP)                             | Yes                                                 |
| Customizable profiles (uprg)                    | Yes                                                 |
| Fitness test (FT)                               | Yes                                                 |
| Heart rate control program (HRC)                | 4                                                   |
| Recovery Program (RT)                           | Yes                                                 |
| Body Fat Test (BF)                              | No                                                  |
| Monitor                                         |                                                     |
| Screen                                          | LCD Display                                         |
| Monitor with HIIT by BH training scheme         | No                                                  |
| Universal holder for Smartphones and/or tablets | Yes                                                 |
| Telemetric heart rate                           | Yes                                                 |
| Bluetooth                                       | Yes, optional                                       |
| iConcept                                        | Yes                                                 |
|                                                 |                                                     |