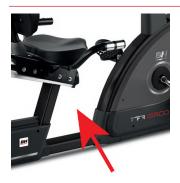

### **OPEN FRAME**

It provides easy access to the machine that makes it suitable for rehabilitation purposes.