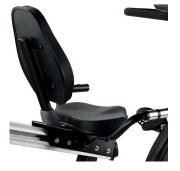

#### **CONSTANT LUMBAR HOLD**

Seat with beathable fabric and lumbar rest for comfort and safety for people with back problems.