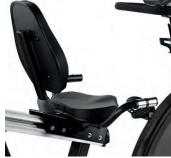

## CONSTANT LUMBAR HOLD

Seat with beathable fabric and lumbar rest for comfort and safety for people with back problems.