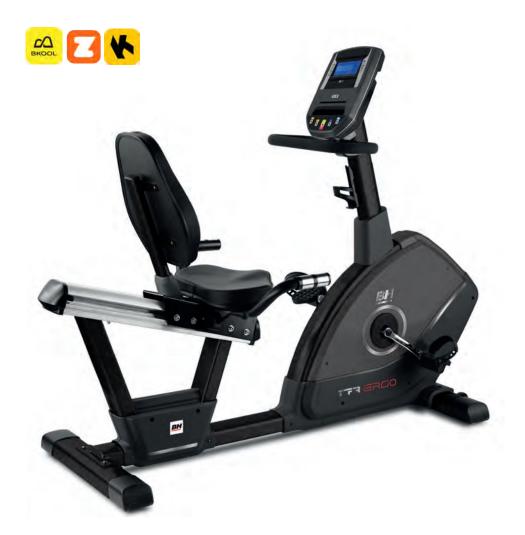

Exercise bikes

EAN: 8445960004460

R.R.P.

A stationary bike with lumbar rest for a suitable training.

# **OPEN FRAME**

It provides easy access to the machine that makes it suitable for rehabilitation purposes.

## CONSTANT LUMBAR HOLD

Seat with beathable fabric and lumbar rest for comfort and safety for people with back problems.

# LCU

Semi-professional warranty. Prepared to withstand workouts of more than 20 hours per week.

|                                                 | ▼ ·               |
|-------------------------------------------------|-------------------|
| Specs                                           | I.TFR ERGO H650Bi |
| Use frequency                                   | Semi-professional |
| Maximum user weight                             | 130Kg             |
| Brake system                                    | Magnetic          |
| Flywheel                                        | 12Kg              |
| SRV                                             | Yes               |
| Contact hearet rate measuring                   | Yes               |
| Fan                                             | No                |
| Saddle adjustment                               | Horizontal        |
| Handlebar adjustment                            | No                |
| Bottle holder                                   | Yes               |
| Transport wheels                                | Wheels            |
| Length                                          | 167cm             |
| Width                                           | 68cm              |
| Height                                          | 130cm             |
| Weight                                          | 57.8Kg            |
| Open frame / easy access                        | Yes               |
| Transpirable backseat                           | No                |
| Backrest                                        | Yes               |
| XXL seat                                        | Yes               |
| Reinforced pedal                                | No                |
| Multiposition handlebar                         | No                |
| Autogenerated                                   | No                |
| Monitor                                         | M10               |
| Programs                                        |                   |
| Preset programs (Prg)                           | 12                |
| Intensity levels                                | 24                |
| Random program (RP)                             | Yes               |
| Customizable profiles (uprg)                    | Yes               |
| Fitness test (FT)                               | Yes               |
| Heart rate control program (HRC)                | 4                 |
| Recovery Program (RT)                           | No                |
| Body Fat Test (BF)                              | No                |
| Monitor                                         |                   |
| Screen                                          | LCD Display       |
| Monitor with HIIT by BH training scheme         | No                |
| Universal holder for Smartphones and/or tablets | Yes               |
| Telemetric heart rate                           | No                |
| Bluetooth                                       | Yes, optional     |
| iConcept                                        | Yes               |
|                                                 |                   |