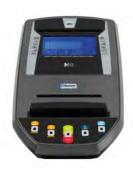

### I.CONCEPT SYSTEM

i.Concept machine with Bluetooth 4.0 technology. Get the most out of your favourite Fitness Apps.

# LCU

Semi-professional warranty. Prepared to withstand workouts of more than 20 hours per week.

|                                                 | ▼ ·               |
|-------------------------------------------------|-------------------|
| Specs                                           | I.TFR ERGO H650Bi |
| Use frequency                                   | Semi-professional |
| Maximum user weight                             | 130Kg             |
| Brake system                                    | Magnetic          |
| Flywheel                                        | 12Kg              |
| SRV                                             | Yes               |
| Contact hearet rate measuring                   | Yes               |
| Fan                                             | No                |
| Saddle adjustment                               | Horizontal        |
| Handlebar adjustment                            | No                |
| Bottle holder                                   | Yes               |
| Transport wheels                                | Wheels            |
| Length                                          | 167cm             |
| Width                                           | 68cm              |
| Height                                          | 130cm             |
| Weight                                          | 57.8Kg            |
| Open frame / easy access                        | Yes               |
| Transpirable backseat                           | No                |
| Backrest                                        | Yes               |
| XXL seat                                        | Yes               |
| Reinforced pedal                                | No                |
| Multiposition handlebar                         | No                |
| Autogenerated                                   | No                |
| Monitor                                         | M10               |
| Programs                                        |                   |
| Preset programs (Prg)                           | 12                |
| Intensity levels                                | 24                |
| Random program (RP)                             | Yes               |
| Customizable profiles (uprg)                    | Yes               |
| Fitness test (FT)                               | Yes               |
| Heart rate control program (HRC)                | 4                 |
| Recovery Program (RT)                           | No                |
| Body Fat Test (BF)                              | No                |
| Monitor                                         |                   |
| Screen                                          | LCD Display       |
| Monitor with HIIT by BH training scheme         | No                |
| Universal holder for Smartphones and/or tablets | Yes               |
| Telemetric heart rate                           | No                |
| Bluetooth                                       | Yes, optional     |
| iConcept                                        | Yes               |
|                                                 |                   |