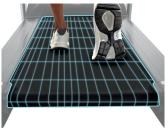

### **GREAT RUNNING SURFACE**

Its wide design allows a wider running surface of 140x51 cms, which enables a more comfortable workout.