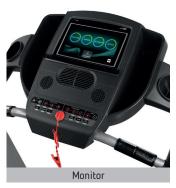

## **FULLY CUSTOMIZED SOFTWARE**

Enjoy a fully customized software, with the capability to adapt the best training programs through a TFT touchscreen.

## **POWERFUL MOTOR**

Get your workouts to the maximum with the 3,5CV motor which allows up to 20 km/h speed.

| Specs                            | Pioneer R7 TFT G6586TFT |  |
|----------------------------------|-------------------------|--|
| Use frecuency                    | Intensive               |  |
| Maximum user weight              | 130Kg                   |  |
| Power (peak/continue)            | 3,5CV/2CV               |  |
| Speed                            | 1-20Km/h                |  |
| Max. electrical elevation        | 0-12                    |  |
| ECO mode                         | Yes                     |  |
| Speed instant keys               | Yes                     |  |
| Elevation instant keys           | Yes                     |  |
| Running area (L x W)             | 140x51cm                |  |
| Damping system                   | 6 elastomers            |  |
| Contact heart rate measuring     | Yes                     |  |
| Fan                              | Yes                     |  |
| Soft Drop System (SDS)           | Yes                     |  |
| Transport wheels                 | Yes                     |  |
| Length                           | 172cm                   |  |
| Width                            | 87cm                    |  |
| Height                           | 145cm                   |  |
| Weight                           | 98Kg                    |  |
| Foldable                         | Yes                     |  |
| Programs                         |                         |  |
| Preset programs (Prg)            | 36                      |  |
| Random program (RP)              | No                      |  |
| Customizable profiles (uprg)     | Yes                     |  |
| Fitness test (FT)                | No                      |  |
| Heart rate control program (HRC) | Yes                     |  |
| Recovery Program (RT)            | No                      |  |
| Body Fat test (BF)               | No                      |  |
| Monitor                          |                         |  |
| Screen                           | TFT 9"                  |  |
| Telemetric heartrate             | No                      |  |
| Bluetooth heartrate              | No                      |  |
| iConcept                         | No                      |  |