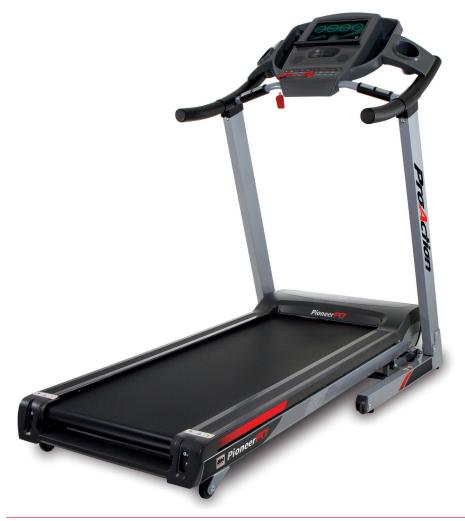

# **PIONEER SERIES** PIONEER R7 TFT G6586TFT

R.R.P.

EAN: 8431284817015

The largest member of the Pioneer family, it has a maximum speed of 20km/h and a running surface of 140x51cm.

Measurements:

Distance, Time, Speed, Calories, Pulse, Inclination

Max. user weight: 130Kg

Weight: 98Kg

Dimensions: 172cm x 87cm

x 172cm

Power: 3,5CV/2CV

Speed: 1-20Km/h

Running surface: 140x51cm

### **GREAT RUNNING SURFACE**

Its wide design allows a wider running surface of 140x51 cms, which enables a more comfortable workout.

## **POWERFUL MOTOR**

Get your workouts to the maximum with the 3,5CV motor which allows up to 20 km/h speed.

| Specs                            | Pioneer R7 TFT G6586TFT |  |
|----------------------------------|-------------------------|--|
| Use frecuency                    | Intensive               |  |
| Maximum user weight              | 130Kg                   |  |
| Power (peak/continue)            | 3,5CV/2CV               |  |
| Speed                            | 1-20Km/h                |  |
| Max. electrical elevation        | 0-12                    |  |
| ECO mode                         | Yes                     |  |
| Speed instant keys               | Yes                     |  |
| Elevation instant keys           | Yes                     |  |
| Running area (L x W)             | 140x51cm                |  |
| Damping system                   | 6 elastomers            |  |
| Contact heart rate measuring     | Yes                     |  |
| Fan                              | Yes                     |  |
| Soft Drop System (SDS)           | Yes                     |  |
| Transport wheels                 | Yes                     |  |
| Length                           | 172cm                   |  |
| Width                            | 87cm                    |  |
| Height                           | 145cm                   |  |
| Weight                           | 98Kg                    |  |
| Foldable                         | Yes                     |  |
| Programs                         |                         |  |
| Preset programs (Prg)            | 36                      |  |
| Random program (RP)              | No                      |  |
| Customizable profiles (uprg)     | Yes                     |  |
| Fitness test (FT)                | No                      |  |
| Heart rate control program (HRC) | Yes                     |  |
| Recovery Program (RT)            | No                      |  |
| Body Fat test (BF)               | No                      |  |
| Monitor                          |                         |  |
| Screen                           | TFT 9"                  |  |
| Telemetric heartrate             | No                      |  |
| Bluetooth heartrate              | No                      |  |
| iConcept                         | No                      |  |