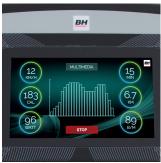

# **PIONEER SERIES** PIONEER R7 TFT G6586TFT

R.R.P.

EAN: 8431284817015

The largest member of the Pioneer family, it has a maximum speed of 20km/h and a running surface of 140x51cm.

Measurements:

Distance, Time, Speed, Calories, Pulse, Inclination

## **FULLY CUSTOMIZED SOFTWARE**

Enjoy a fully customized software, with the capability to adapt the best training programs through a TFT touchscreen.