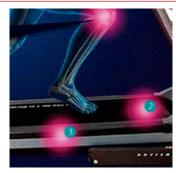

#### **6 ELASTOMERS**

Thanks to the damping of the 6 elastomers your joints do not suffer with you workout.