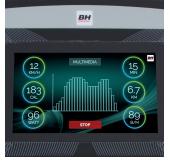

## FULLY CUSTOMIZED SOFTWARE

Enjoy a fully customized software, with the capability to adapt the best training programs through a TFT touchscreen.

# **V** SELECT YOUR MODEL

| Specs                                           | Pioneer R2 TFT G6485TFT |
|-------------------------------------------------|-------------------------|
| Use frecuency                                   | Regular                 |
| Maximum user weight                             | 100Kg                   |
| Power (peak/continue)                           | 2,5CV/1,25CV            |
| Speed                                           | 1-16Km/h                |
| Max. electrical elevation                       | 0-12                    |
| ECO mode                                        | Yes                     |
| Speed instant keys                              | Yes                     |
| Elevation instant keys                          | Yes                     |
| Running area (L x W)                            | 125x45cm                |
| Damping system                                  | 6 elastomers            |
| Contact heart rate measuring                    | Yes                     |
| Fan                                             | Yes                     |
| Soft Drop System (SDS)                          | Yes                     |
| Transport wheels                                | Yes                     |
| Length                                          | 162cm                   |
| Width                                           | 74cm                    |
| Height                                          | 146cm                   |
| Weight                                          | 62Kg                    |
| Foldable                                        | Yes                     |
| Programs                                        |                         |
| Preset programs (Prg)                           | 36                      |
| Random program (RP)                             | No                      |
| Customizable profiles (uprg)                    | 1                       |
| Fitness test (FT)                               | No                      |
| Heart rate control program (HRC)                | 1                       |
| Recovery Program (RT)                           | No                      |
| Body Fat test (BF)                              | Yes                     |
| Monitor                                         |                         |
| Screen                                          | TFT 9"                  |
| Monitor with HIIT by BH training scheme         | No                      |
| Universal holder for Smartphones and/or tablets | Yes                     |
| Telemetric heartrate                            | Yes                     |
| Bluetooth heartrate                             | No                      |
| iConcept                                        | No                      |