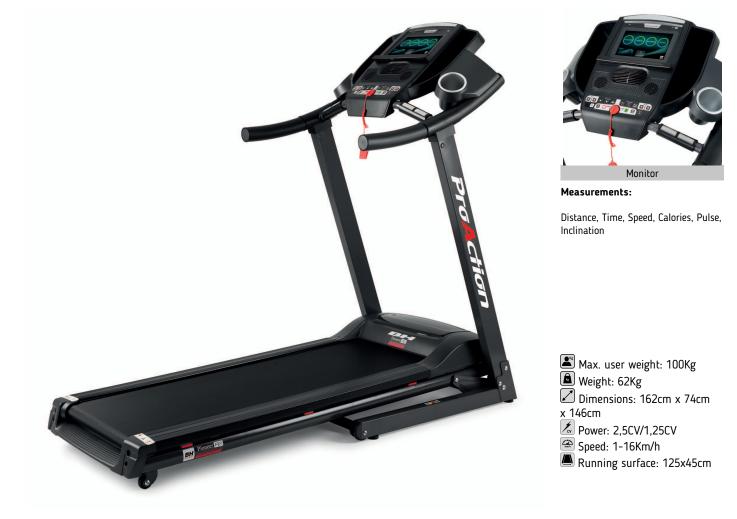

## FULLY CUSTOMIZED SOFTWARE

Enjoy a fully customized software, with the capability to adapt the best training programs through a TFT touchscreen.

# **V** SELECT YOUR MODEL

| Specs                                           | Pioneer R2 TFT G6485TFT |
|-------------------------------------------------|-------------------------|
| Use frecuency                                   | Regular                 |
| Maximum user weight                             | 100Kg                   |
| Power (peak/continue)                           | 2,5CV/1,25CV            |
| Speed                                           | 1-16Km/h                |
| Max. electrical elevation                       | 0-12                    |
| ECO mode                                        | Yes                     |
| Speed instant keys                              | Yes                     |
| Elevation instant keys                          | Yes                     |
| Running area (L x W)                            | 125x45cm                |
| Damping system                                  | 6 elastomers            |
| Contact heart rate measuring                    | Yes                     |
| Fan                                             | Yes                     |
| Soft Drop System (SDS)                          | Yes                     |
| Transport wheels                                | Yes                     |
| Length                                          | 162cm                   |
| Width                                           | 74cm                    |
| Height                                          | 146cm                   |
| Weight                                          | 62Kg                    |
| Foldable                                        | Yes                     |
| Programs                                        |                         |
| Preset programs (Prg)                           | 36                      |
| Random program (RP)                             | No                      |
| Customizable profiles (uprg)                    | 1                       |
| Fitness test (FT)                               | No                      |
| Heart rate control program (HRC)                | 1                       |
| Recovery Program (RT)                           | No                      |
| Body Fat test (BF)                              | Yes                     |
| Monitor                                         |                         |
| Screen                                          | TFT 9"                  |
| Monitor with HIIT by BH training scheme         | No                      |
| Universal holder for Smartphones and/or tablets | Yes                     |
| Telemetric heartrate                            | Yes                     |
| Bluetooth heartrate                             | No                      |
| iConcept                                        | No                      |