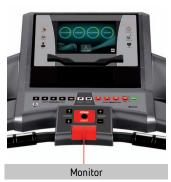

#### WIDE RUNNING SURFACE

The extra wide running surface (135x51cm) in a compact chassis provides the highest comfort in the minimum space.