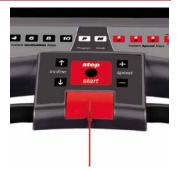

# **EASY ACCESS CONTROL PANEL**

Quick and easy access to the main functions during training.

| Specs                                           | F2W TFT G6473TFT         |
|-------------------------------------------------|--------------------------|
| Use frecuency                                   | Regular                  |
| Maximum user weight                             | 115Kg                    |
| Power (peak/continue)                           | 2,75CV/1,5CV             |
| Speed                                           | 1-18Km/h                 |
| Max. electrical elevation                       | 0-12                     |
| ECO mode                                        | Yes                      |
| Speed instant keys                              | Yes                      |
| Elevation instant keys                          | Yes                      |
| Running area (L x W)                            | 135x51cm                 |
| Damping system                                  | 6 elastomers + K-Dumper  |
| Contact heart rate measuring                    | Yes                      |
| Fan                                             | Yes                      |
| Soft Drop System (SDS)                          | Yes                      |
| Transport wheels                                | Yes                      |
| Length                                          | 174cm                    |
| Width                                           | 78cm                     |
| Height                                          | 140cm                    |
| Weight                                          | 86Kg                     |
| Foldable                                        | Yes                      |
| Programs                                        |                          |
| Preset programs (Prg)                           | 36                       |
| Random program (RP)                             | No                       |
| Customizable profiles (uprg)                    | Yes                      |
| Fitness test (FT)                               | Yes                      |
| Heart rate control program (HRC)                | Yes                      |
| Recovery Program (RT)                           | No                       |
| Body Fat test (BF)                              | No                       |
| Monitor                                         |                          |
| Screen                                          | TFT 9"                   |
| Monitor with HIIT by BH training scheme         | No                       |
| Universal holder for Smartphones and/or tablets | Yes                      |
| Telemetric heartrate                            | Yes, optional chest belt |
| Bluetooth heartrate                             | No                       |
| iConcept                                        | No                       |