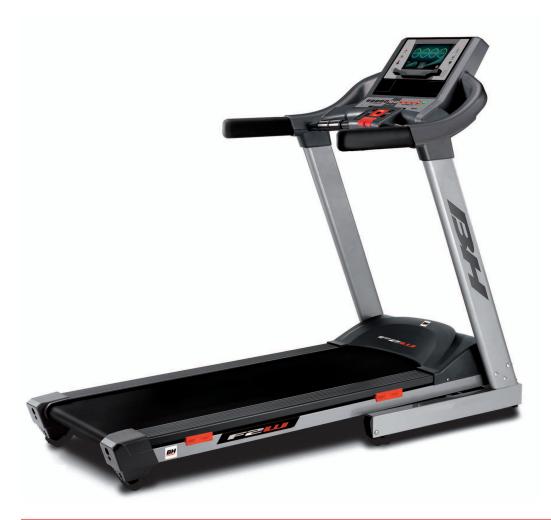

# **EASY ACCESS CONTROL PANEL**

Quick and easy access to the main functions during training.

| Specs                                           | F2W TFT G6473TFT         |
|-------------------------------------------------|--------------------------|
| Use frecuency                                   | Regular                  |
| Maximum user weight                             | 115Kg                    |
| Power (peak/continue)                           | 2,75CV/1,5CV             |
| Speed                                           | 1-18Km/h                 |
| Max. electrical elevation                       | 0-12                     |
| ECO mode                                        | Yes                      |
| Speed instant keys                              | Yes                      |
| Elevation instant keys                          | Yes                      |
| Running area (L x W)                            | 135x51cm                 |
| Damping system                                  | 6 elastomers + K-Dumper  |
| Contact heart rate measuring                    | Yes                      |
| Fan                                             | Yes                      |
| Soft Drop System (SDS)                          | Yes                      |
| Transport wheels                                | Yes                      |
| Length                                          | 174cm                    |
| Width                                           | 78cm                     |
| Height                                          | 140cm                    |
| Weight                                          | 86Kg                     |
| Foldable                                        | Yes                      |
| Programs                                        |                          |
| Preset programs (Prg)                           | 36                       |
| Random program (RP)                             | No                       |
| Customizable profiles (uprg)                    | Yes                      |
| Fitness test (FT)                               | Yes                      |
| Heart rate control program (HRC)                | Yes                      |
| Recovery Program (RT)                           | No                       |
| Body Fat test (BF)                              | No                       |
| Monitor                                         |                          |
| Screen                                          | TFT 9"                   |
| Monitor with HIIT by BH training scheme         | No                       |
| Universal holder for Smartphones and/or tablets | Yes                      |
| Telemetric heartrate                            | Yes, optional chest belt |
| Bluetooth heartrate                             | No                       |
| iConcept                                        | No                       |