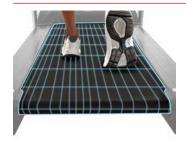

## **GREATER RUNNING SURFACE**

Its wide design allows a wider running surface (155x55 cms), which enables a more comfortable workout.