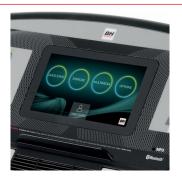

## TOUCH&FUN TECHNOLOGY

Increase the fun during your workouts with the virtual tours or your favourite music and videos.

## FULLY CUSTOMIZED SOFTWARE

Enjoy a fully customized software, with the capability to adapt the best training programs through a TFT touchscreen.

| Specs                                           | RC09 TFT G6180TFT         |
|-------------------------------------------------|---------------------------|
| Use frecuency                                   | Intensive                 |
| Maximum user weight                             | 150Kg                     |
| Power (peak/continue)                           | 4,0CV/2,25CV              |
| Speed                                           | 1-22Km/h                  |
| Max. electrical elevation                       | 0-12                      |
| ECO mode                                        | Yes                       |
| Speed instant keys                              | Yes                       |
| Elevation instant keys                          | Yes                       |
| Running area (L x W)                            | 155x55cm                  |
| Damping system                                  | Smart Konik + Flex system |
| Contact heart rate measuring                    | Yes                       |
| Fan                                             | Yes                       |
| Soft Drop System (SDS)                          | Yes                       |
| Transport wheels                                | Yes                       |
| Length                                          | 210cm                     |
| Width                                           | 94cm                      |
| Height                                          | 147cm                     |
| Weight                                          | 114Kg                     |
| Foldable                                        | Yes                       |
| Programs                                        |                           |
| Preset programs (Prg)                           | 36                        |
| Random program (RP)                             | No                        |
| Customizable profiles (uprg)                    | Yes                       |
| Fitness test (FT)                               | No                        |
| Heart rate control program (HRC)                | Yes                       |
| Recovery Program (RT)                           | No                        |
| Body Fat test (BF)                              | No                        |
| Monitor                                         |                           |
| Screen                                          | TFT 10"                   |
| Monitor with HIIT by BH training scheme         | No                        |
| Universal holder for Smartphones and/or tablets | Yes                       |
| Telemetric heartrate                            | Yes                       |
| Bluetooth heartrate                             | No                        |
| iConcept                                        | No                        |