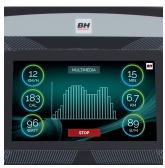

## TOUCH&FUN TECHNOLOGY

Increase the fun during your workouts with the virtual tours or your favourite music and videos.

## FULLY CUSTOMIZED SOFTWARE

Enjoy a fully customized software, with the capability to adapt the best training programs through a TFT touchscreen.

| Specs                                           | RC09 TFT G6180TFT         |
|-------------------------------------------------|---------------------------|
| Use frecuency                                   | Intensive                 |
| Maximum user weight                             | 150Kg                     |
| Power (peak/continue)                           | 4,0CV/2,25CV              |
| Speed                                           | 1-22Km/h                  |
| Max. electrical elevation                       | 0-12                      |
| ECO mode                                        | Yes                       |
| Speed instant keys                              | Yes                       |
| Elevation instant keys                          | Yes                       |
| Running area (L x W)                            | 155x55cm                  |
| Damping system                                  | Smart Konik + Flex system |
| Contact heart rate measuring                    | Yes                       |
| Fan                                             | Yes                       |
| Soft Drop System (SDS)                          | Yes                       |
| Transport wheels                                | Yes                       |
| Length                                          | 210cm                     |
| Width                                           | 94cm                      |
| Height                                          | 147cm                     |
| Weight                                          | 114Kg                     |
| Foldable                                        | Yes                       |
| Programs                                        |                           |
| Preset programs (Prg)                           | 36                        |
| Random program (RP)                             | No                        |
| Customizable profiles (uprg)                    | Yes                       |
| Fitness test (FT)                               | No                        |
| Heart rate control program (HRC)                | Yes                       |
| Recovery Program (RT)                           | No                        |
| Body Fat test (BF)                              | No                        |
| Monitor                                         |                           |
| Screen                                          | TFT 10"                   |
| Monitor with HIIT by BH training scheme         | No                        |
| Universal holder for Smartphones and/or tablets | Yes                       |
| Telemetric heartrate                            | Yes                       |
| Bluetooth heartrate                             | No                        |
| iConcept                                        | No                        |