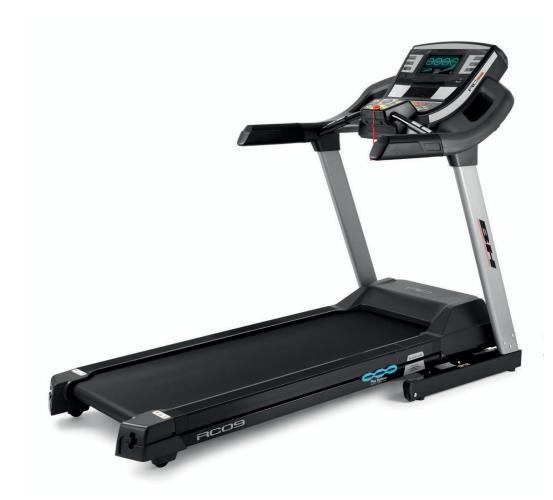

R.R.P.

EAN: 8431284777005

With the RCO9 TFT you will be able to achieve all your fitness goals without leaving your home. All the features and equipment of a professional treadmill with the Touch&Fun technology to enjoy your training sessions.

Measurements:

Distance, Time, Speed, Calories, Pulse, Inclination

Weight: 114Kg

Dimensions: 210cm x 94cm

x 147cm

Power: 4,0CV/2,25CV

Speed: 1-22Km/h

Running surface: 155x55cm

## **GREATER RUNNING SURFACE**

Its wide design allows a wider running surface (155x55 cms), which enables a more comfortable workout.

## FLEX SYSTEM + SMART KONIK

Impact absorption is performed in two stages, thereby the rebound effect on the surface and the possibility of injury are reduced.

## TOUCH&FUN TECHNOLOGY

Increase the fun during your workouts with the virtual tours or your favourite music and videos.

## FULLY CUSTOMIZED SOFTWARE

Enjoy a fully customized software, with the capability to adapt the best training programs through a TFT touchscreen.

| Specs                                           | RC09 TFT G6180TFT         |
|-------------------------------------------------|---------------------------|
| Use frecuency                                   | Intensive                 |
| Maximum user weight                             | 150Kg                     |
| Power (peak/continue)                           | 4,0CV/2,25CV              |
| Speed                                           | 1-22Km/h                  |
| Max. electrical elevation                       | 0-12                      |
| ECO mode                                        | Yes                       |
| Speed instant keys                              | Yes                       |
| Elevation instant keys                          | Yes                       |
| Running area (L x W)                            | 155x55cm                  |
| Damping system                                  | Smart Konik + Flex system |
| Contact heart rate measuring                    | Yes                       |
| Fan                                             | Yes                       |
| Soft Drop System (SDS)                          | Yes                       |
| Transport wheels                                | Yes                       |
| Length                                          | 210cm                     |
| Width                                           | 94cm                      |
| Height                                          | 147cm                     |
| Weight                                          | 114Kg                     |
| Foldable                                        | Yes                       |
| Programs                                        |                           |
| Preset programs (Prg)                           | 36                        |
| Random program (RP)                             | No                        |
| Customizable profiles (uprg)                    | Yes                       |
| Fitness test (FT)                               | No                        |
| Heart rate control program (HRC)                | Yes                       |
| Recovery Program (RT)                           | No                        |
| Body Fat test (BF)                              | No                        |
| Monitor                                         |                           |
| Screen                                          | TFT 10"                   |
| Monitor with HIIT by BH training scheme         | No                        |
| Universal holder for Smartphones and/or tablets | Yes                       |
| Telemetric heartrate                            | Yes                       |
| Bluetooth heartrate                             | No                        |
| iConcept                                        | No                        |