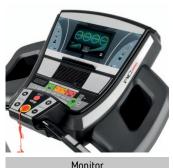

## FULLY CUSTOMIZED SOFTWARE

Enjoy a fully customized software, with the capability to adapt the best training programs through a TFT touchscreen.

| Specs                                           | RC09 TFT G6180TFT         |
|-------------------------------------------------|---------------------------|
| Use frecuency                                   | Intensive                 |
| Maximum user weight                             | 150Kg                     |
| Power (peak/continue)                           | 4,0CV/2,25CV              |
| Speed                                           | 1-22Km/h                  |
| Max. electrical elevation                       | 0-12                      |
| ECO mode                                        | Yes                       |
| Speed instant keys                              | Yes                       |
| Elevation instant keys                          | Yes                       |
| Running area (L x W)                            | 155x55cm                  |
| Damping system                                  | Smart Konik + Flex system |
| Contact heart rate measuring                    | Yes                       |
| Fan                                             | Yes                       |
| Soft Drop System (SDS)                          | Yes                       |
| Transport wheels                                | Yes                       |
| Length                                          | 210cm                     |
| Width                                           | 94cm                      |
| Height                                          | 147cm                     |
| Weight                                          | 114Kg                     |
| Foldable                                        | Yes                       |
| Programs                                        |                           |
| Preset programs (Prg)                           | 36                        |
| Random program (RP)                             | No                        |
| Customizable profiles (uprg)                    | Yes                       |
| Fitness test (FT)                               | No                        |
| Heart rate control program (HRC)                | Yes                       |
| Recovery Program (RT)                           | No                        |
| Body Fat test (BF)                              | No                        |
| Monitor                                         |                           |
| Screen                                          | TFT 10"                   |
| Monitor with HIIT by BH training scheme         | No                        |
| Universal holder for Smartphones and/or tablets | Yes                       |
| Telemetric heartrate                            | Yes                       |
| Bluetooth heartrate                             | No                        |
| iConcept                                        | No                        |