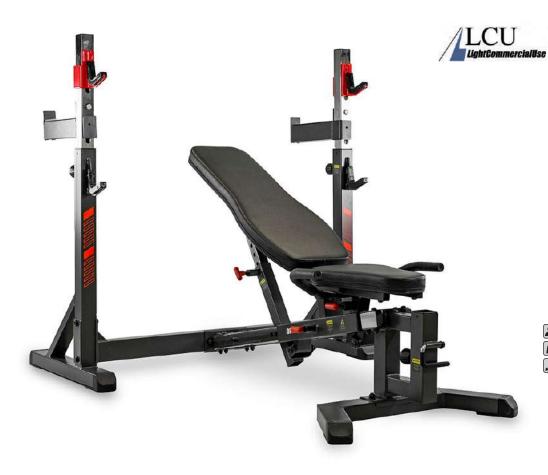

Olympic Rack G510

P.V.P.

EAN:

The Olympic Rack is a multi-position bench designed to offer versatility in strength training in a semi-professional environment. This bench allows for multiple adjustments to perform horizontal, incline or decline bench exercises. The bars are adjustable and include two J-hooks for positioning an Olympic bar, plus two safety brackets that convert the G510 into a squat rack. Two accessories can be added to make the G510 a multi-functional bench for working other muscle groups (biceps curl + leg extension or butterfly).

Max. user weight: 150 kg

Weight: 40 kg

Dimensions: 165x123.5x169