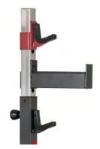

## **ADJUSTABLE POSTS**

The poles are adjustable, they can be modified to fit your personalised size so that you can exercise comfortably.