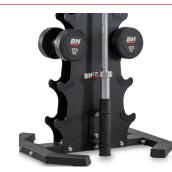

LCU LightCommercialUse

sized gyms, fitness studios or personal training spaces.



Strength

The Dumbbell Rack is a semi-professional upright rack that has the capacity to store up to 8 pairs of dumbbells.

Its compact and sturdy design maximises space, allowing quick and organised access to dumbbells in medium-



Weight: 45Kg Dimensions: 78 x 78 x 145,8 cm



## VERTICAL DUMBBELL RACK

Its vertical storage system optimises space in the facility by allowing easy viewing, quick access and tidy organisation of the dumbbells.



BHFITNESS

8 PAIRS OF DUMBBELLS

Clt has the capacity to store up to 8 pairs of dumbbells of different weights.



EXTRA STORAGE SPACE The Dumbbell Rack has two bar storage spaces on the sides.



## LIGHT COMMERCIAL USE

Designed for semi-professional use, ideal for commercial use in physiotherapy centres, rehabilitation, personal training, hotels or corporates.



Each space of the Dumbbell Rack is designed for the storage of weights of different dimensions and consequently different weights. The upper part of the Dumbbell Rack is designed to store smaller weights, while the lower part of the Dumbbell Rack is designed for larger dumbbells and heavier weights.



ß