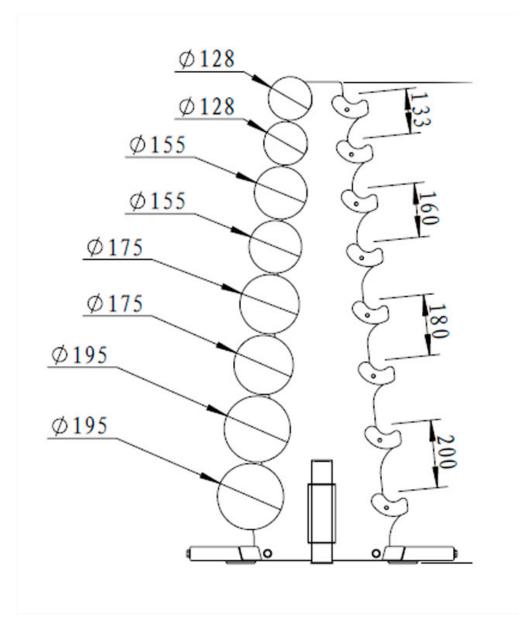

## LIGHT COMMERCIAL USE

Designed for semi-professional use, ideal for commercial use in physiotherapy centres, rehabilitation, personal training, hotels or corporates.

Each space of the Dumbbell Rack is designed for the storage of weights of different dimensions and consequently different weights. The upper part of the Dumbbell Rack is designed to store smaller weights, while the lower part of the Dumbbell Rack is designed for larger dumbbells and heavier weights.