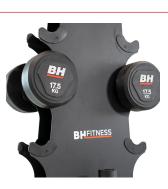

## VERTICAL DUMBBELL RACK

Its vertical storage system optimises space in the facility by allowing easy viewing, quick access and tidy organisation of the dumbbells.

BHFITNESS

8 PAIRS OF DUMBBELLS

Clt has the capacity to store up to 8 pairs of dumbbells of different weights.