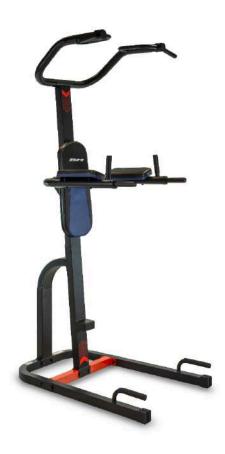

# **POWER TOWER**

Power Tower G340

The Power Tower G340 allows you to exercise different muscle groups using your own body weight. You can perform pull-ups with various grips, triceps dips, push-ups, and abdominal exercises for a complete and functional workout.

Max. user weight: 135kg

Weight: 40kg

Dimensions: 106 x 96

x 212cm

Máx. load: 135kg