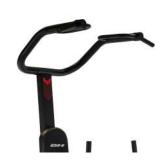

## **BACK WORKOUT**

Thanks to the non-slip handles, it allows for ergonomic and easy execution of pull-ups.