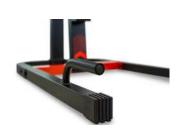

## **HANDLES**

It allows for performing push-ups using the supports at the bottom of the tower, where resistance bands can also be placed for a more challenging workout.