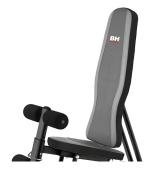

## **OPTIMA SERIES**

OPTIMA G320B

R.R.P.

Multiposition strength bench with multiple possibilities of backrest, seat and legs. The reinforcedd steel structure offers maximum stability and safety. Solid in construction and compact in size, enjoy the benefits of having this fitness machine at home.

### **MULTIPOSITION BENCH**

Train with your free weight with a great variety of exercises.