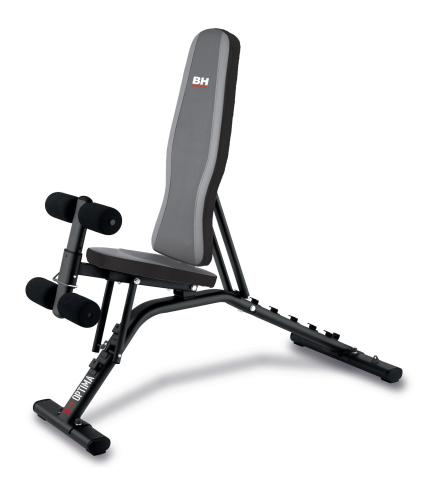

## **OPTIMA SERIES**

OPTIMA G320B

R.R.P.

Multiposition strength bench with multiple possibilities of backrest, seat and legs. The reinforcedd steel structure offers maximum stability and safety. Solid in construction and compact in size, enjoy the benefits of having this fitness machine at home.

### **MULTIPOSITION BENCH**

Train with your free weight with a great variety of exercises.

#### STEEL TUBE STRUCTURE

Maximum stability and safety.

#### ADJUSTABLE BACKREST

It ensures a comfortable position during the exercesie and the maximum protection against injuries.