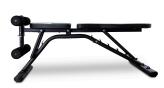

### **MULTIPOSITION BENCH**

Train with your free weight with a great variety of exercises.

# UPHOLSTERED WITH THICK FOAM ROLLER

It increases comfort during the exercise.