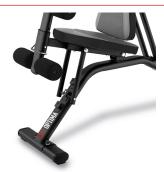

#### ADJUSTABLE BACKREST

It ensures a comfortable position during the exercesie and the maximum protection against injuries.

# UPHOLSTERED WITH THICK FOAM ROLLER

It increases comfort during the exercise.