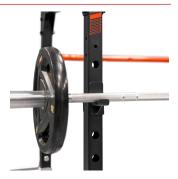

# **POWER CAGE SERIES**

Power Cage G314



R.R.P.

The Power Cage has been designed to carry out free weight and functional training in a secure environment, thanks to its construction and side safety bars or spotters. Additionally, it allows you to store your weights with the integrated supports.



Max. user weight: 140kg

Weight: 67,5kg

Dimensions: 128 x 113

x 210 cm

Máx. load: 360kg

\*Olympic bar and discs not included



## **DISC STORAGE**

Allows storing a load of up to 110kg on each rack.



## PULL-UP BAR

The pull-up bar provides an effective exercise that challenges the muscles of the upper body, comprehensively strengthening the back, shoulders, and arms.



#### **SPOTTER**

Perform exercises to failure with the peace of mind provided by the side safety bars.



#### J-HOOKS

Designed for easy bar removal, while safely locking the bar in place once the exercise is complete.