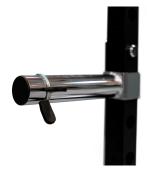

#### **SPOTTER**

Perform exercises to failure with the peace of mind provided by the side safety bars.

#### J-HOOKS

Designed for easy bar removal, while safely locking the bar in place once the exercise is complete.