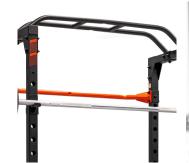

## PULL-UP BAR

The pull-up bar provides an effective exercise that challenges the muscles of the upper body, comprehensively strengthening the back, shoulders, and arms.