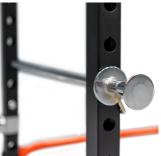

#### J-HOOKS

Designed for easy bar removal, while safely locking the bar in place once the exercise is complete.