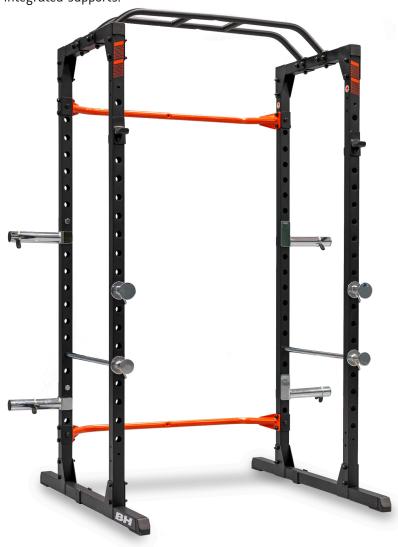

# **POWER CAGE SERIES**

Power Cage G314

R.R.P.

The Power Cage has been designed to carry out free weight and functional training in a secure environment, thanks to its construction and side safety bars or spotters. Additionally, it allows you to store your weights with the integrated supports.

Max. user weight: 140kg

Weight: 67,5kg

Dimensions: 128 x 113

x 210 cm

Máx. load: 360kg

\*Olympic bar and discs not included

## **DISC STORAGE**

Allows storing a load of up to 110kg on each rack.

## PULL-UP BAR

The pull-up bar provides an effective exercise that challenges the muscles of the upper body, comprehensively strengthening the back, shoulders, and arms.

#### **SPOTTER**

Perform exercises to failure with the peace of mind provided by the side safety bars.

#### J-HOOKS

Designed for easy bar removal, while safely locking the bar in place once the exercise is complete.