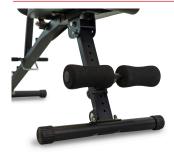

## **LEG HANDLES**

These clamping supports provide increased stability for dumbbell exercises or even for working out the abdominal area.