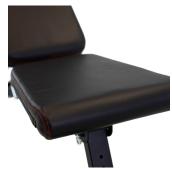

## **OVERSIZED SEAT**

The seat provides ample space to comfortably accommodate users of different sizes, ensuring a stable position throughout the exercise.