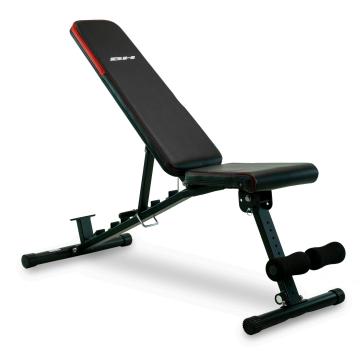

R.R.P.

Multiposition Bench G312, designed to provide a versatile and efficient platform for your workouts. Whether it's weightlifting, dumbbell training, or abdominal exercises, this bench offers the stability and comfort needed to maximize your workout.

Max. user weight: 140kg

Weight: 22kg

Dimensions:141 x 59 x 129 cm

Máx. load: 360kg