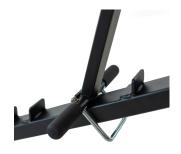

## **EASILY ADJUSTABLE**

The backrest adjustment system allows you to make changes easily.

## **INCLINE LEVELS**

Allows you to position the backrest at different angles to perform workouts targeting various muscle groups.