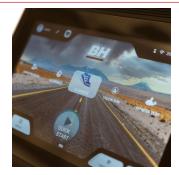

### **MULTIMEDIA MONITOR 10"**

Includes Bluetooth FTMS to be compatibile with apps such as Zwift or Kinomap. Allows you to view multimedia content (Internet, Netflix, Spotify...) and connect headphones or chest straps.