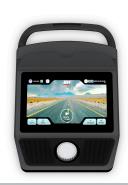

### **MULTIMEDIA MONITOR 10"**

Includes Bluetooth FTMS to be compatibile with apps such as Zwift or Kinomap. Allows you to view multimedia content (Internet, Netflix, Spotify...) and connect headphones or chest straps.