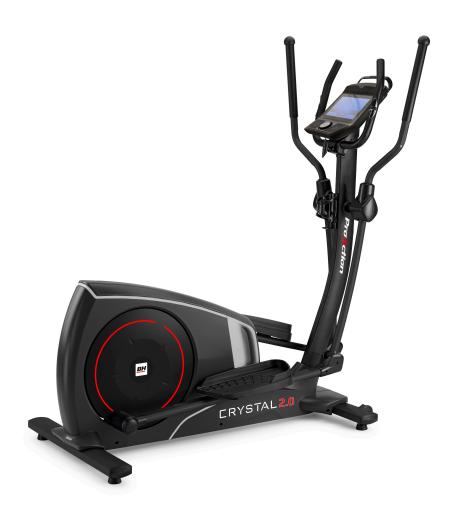

# CRYSTAL 2.0 Multimedia G2383TFTM

Thanks to the open frame of the Crystal 2.0 Multimedia, users can easily access the elliptical trainer. Equipped with a 10" touch screen on which you can view various multimedia content: Internet, Netflix, Spotify, it also includes Bluetooth FTMS to be compatible with apps such as Zwift, Kinomap, etc...