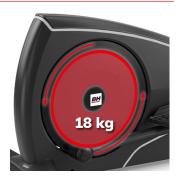

## TRAINING OPTIONS

16 pre-set training modes with the option to customise and save new user-created programmes.

**18 KG INERTIAL SYSTEM** 

Designed for users who want to keep fit with moderate exercise at home.