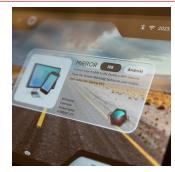

## **SCREEN MIRRORING**

Duplicate the screen of an Android or iOS smartphone or tablet on the monitor of the Crystal 2.0 Multimedia thanks to the mirroring system.