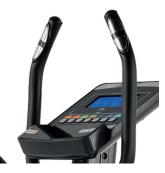

P.V.P.

EAN:

Robust elliptical suitable for small spaces and equipped with i.Concept technology so you can train with your favourite fitness apps.





Monitor

#### Measures:

Time, Speed / RPM, Distance, Watts / Calories, Pulse rate



Weight: 47Kg

Dimensions: 160cm x 60cm

x 148cm

△ Stride length: 40cm



# CONTACT PULSE MEASUREMENT

Contact pulse measurement on the handlebars.



### I.CONCEPT TECHNOLOGY

i.Concept machine with Bluetooth 4.0 technology. Get the most out of your favourite fitness apps.



## THE MOST COMPLETE TRAINING

Train more than 200 muscles



## HORIZONTAL PEDAL ADJUSTMENT

Adjust the distance between the pedals and the poles for a 100% ergonomic workout.



| Specifications                                  | I.ZK500 G2362IE |  |  |
|-------------------------------------------------|-----------------|--|--|
| Frequency of use                                | Regular         |  |  |
| Max. user weight                                | 125Kg           |  |  |
| Resistance system                               | Magnetic        |  |  |
| Stride (length)