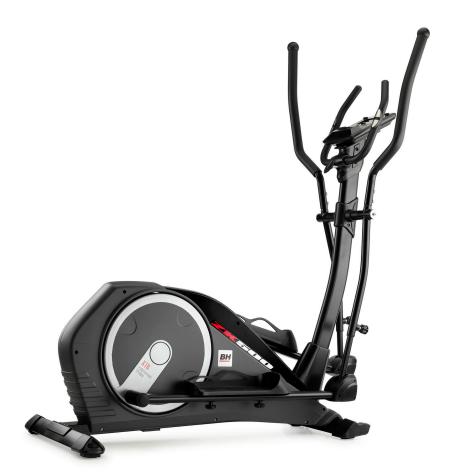

P.V.P.

EAN:

Robust elliptical suitable for small spaces and equipped with i.Concept technology so you can train with your favourite fitness apps.

Monitor

## HORIZONTAL PEDAL ADJUSTMENT

Adjust the distance between the pedals and the poles for a 100% ergonomic workout.

| Specifications                                  | I.ZK500 G2362IE |  |  |
|-------------------------------------------------|-----------------|--|--|
| Frequency of use                                | Regular         |  |  |
| Max. user weight                                | 125Kg           |  |  |
| Resistance system                               | Magnetic        |  |  |
| Stride (length)                                 | 40cm            |  |  |
| Distance between pedals (width)                 | 17cm            |  |  |
| Monitor                                         | M6              |  |  |
| Programa Steady Watt (SRV)                      | Yes             |  |  |
| Contact pulse measurement                       | Yes             |  |  |
| Bottle holder                                   | Yes             |  |  |
| Transport wheels                                | Yes             |  |  |
| Long                                            | 160cm           |  |  |
| Width                                           | 60cm            |  |  |
| High                                            | 148cm           |  |  |
| Weight                                          | 47Kg            |  |  |
| Inertial system                                 | 14Kg            |  |  |
| Programs                                        | ·               |  |  |
| Predefined programmes (Prg)                     | 12              |  |  |
| Intensity levels                                | 24              |  |  |
| Randomised Programme (RP)                       | Yes             |  |  |
| Customisable profiles (uprg)                    | Yes             |  |  |
| Test de Fitness (FT)                            | Yes             |  |  |
| Heart Rhythm Control Programme (HRC)            | 4               |  |  |
| Recovery Programme (RT)                         | No              |  |  |
| Body fat (BF) test                              | No              |  |  |
| Monitor                                         |                 |  |  |
| Screen                                          | LCD             |  |  |
| Monitor with HIIT training by BH                | No              |  |  |
| Universal holder for smartphones and/or tablets | Yes             |  |  |
| Telemetric pulse                                | No              |  |  |
| Bluetooth Pulse                                 | Yes, optional   |  |  |
| iConcept                                        | Yes             |  |  |