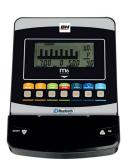

#### Measures:

Time, Speed / RPM, Distance, Watts / Calories, Pulse rate

Weight: 47Kg

Dimensions: 160cm x 60cm

x 148cm

△ Stride length: 40cm

### I.CONCEPT TECHNOLOGY

i.Concept machine with Bluetooth 4.0 technology. Get the most out of your favourite fitness apps.

## HORIZONTAL PEDAL ADJUSTMENT

Adjust the distance between the pedals and the poles for a 100% ergonomic workout.

| Specifications                                  | I.ZK500 G2362IE |  |  |
|-------------------------------------------------|-----------------|--|--|
| Frequency of use                                | Regular         |  |  |
| Max. user weight                                | 125Kg           |  |  |
| Resistance system                               | Magnetic        |  |  |
| Stride (length)                                 | 40cm            |  |  |
| Distance between pedals (width)                 | 17cm            |  |  |
| Monitor                                         | M6              |  |  |
| Programa Steady Watt (SRV)                      | Yes             |  |  |
| Contact pulse measurement                       | Yes             |  |  |
| Bottle holder                                   | Yes             |  |  |
| Transport wheels                                | Yes             |  |  |
| Long                                            | 160cm           |  |  |
| Width                                           | 60cm            |  |  |
| High                                            | 148cm           |  |  |
| Weight                                          | 47Kg            |  |  |
| Inertial system                                 | 14Kg            |  |  |
| Programs                                        | ·               |  |  |
| Predefined programmes (Prg)                     | 12              |  |  |
| Intensity levels                                | 24              |  |  |
| Randomised Programme (RP)                       | Yes             |  |  |
| Customisable profiles (uprg)                    | Yes             |  |  |
| Test de Fitness (FT)                            | Yes             |  |  |
| Heart Rhythm Control Programme (HRC)            | 4               |  |  |
| Recovery Programme (RT)                         | No              |  |  |
| Body fat (BF) test                              | No              |  |  |
| Monitor                                         |                 |  |  |
| Screen                                          | LCD             |  |  |
| Monitor with HIIT training by BH                | No              |  |  |
| Universal holder for smartphones and/or tablets | Yes             |  |  |
| Telemetric pulse                                | No              |  |  |
| Bluetooth Pulse                                 | Yes, optional   |  |  |
| iConcept                                        | Yes             |  |  |