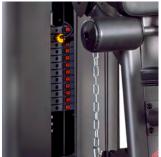

## PROFESSIONAL LOAD SYSTEM

Train like in a gym with its magnetised load system and a load of 90kg.