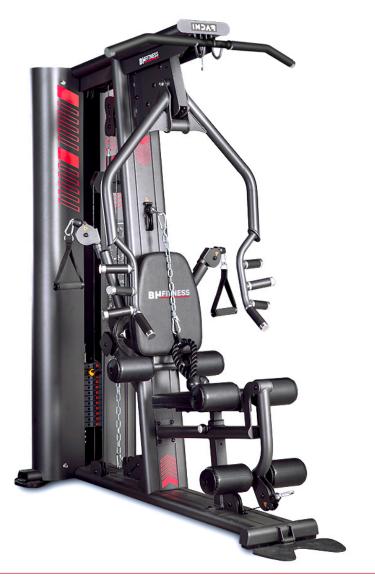

P.V.P.

EAN:

A complete gym in the smallest space. With a reinforced steel structure and comfortable upholstery, you can do your muscle training without leaving your home.

## Accessories included:

Lat pull bar

Middle Pulley

Multigrip 🎒

Double pulley

Knee and ankle padding

**6** Low pulley

Max. user weight: 130kg
Weight: 225kg Dimensions:
190cm x 130cm
x 210cm

# A WIDE RANGE OF ACCESSORIES

Equipped with a guide range of accessories, which allows you to vary the exercises and make them more complete.