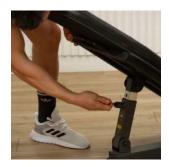

Max. user weight: 130kg

Weight: 124kg

Dimensions:

- Length: 207cm - Width: 103cm

- Height: 138cm

\* Discs not included

ADJUSTABLE ANGLE

The angle can be adjusted according to the user's height.