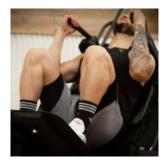

<u>BH</u>

P.V.P.

EAN:

Introducing the best alternative to squats for working your quads, hamstrings and glutes in a way that's easy and comfortable for your back. The BH Fitness Squat and Leg Press Machine is perfect for the most demanding leg training, very popular among lifters and athletes who perform strength training and weight lifting.

**FUNCTIONALITY** 

Easily switch between squat and leg press to provide a complete leg training

**SECURITY** 

It is an ideal machine for training with high loads (up to 200kg) and minimum risk.

**PADDING** 

Premium polymer foam padding for leg press training.