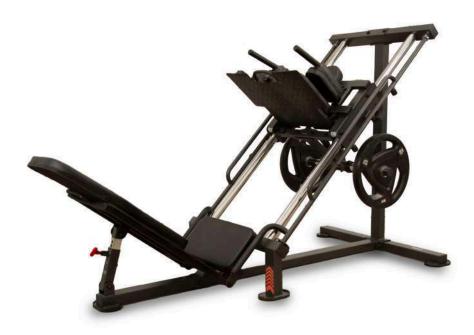

<u>BH</u>

P.V.P.

EAN:

Introducing the best alternative to squats for working your quads, hamstrings and glutes in a way that's easy and comfortable for your back. The BH Fitness Squat and Leg Press Machine is perfect for the most demanding leg training, very popular among lifters and athletes who perform strength training and weight lifting.

Max. user weight: 130kg

Weight: 124kg

Dimensions:

- Length: 207cm - Width: 103cm

- Height: 138cm

\* Discs not included

ADJUSTABLE ANGLE

The angle can be adjusted according to the user's height.

**FUNCTIONALITY** 

Easily switch between squat and leg press to provide a complete leg training

**SECURITY** 

It is an ideal machine for training with high loads (up to 200kg) and minimum risk.

**PADDING** 