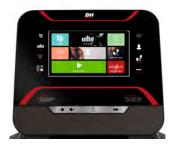

### TOUCHSCREEN CONSOLE

The RS800 Multimedia includes a 10" console with touch screen and Touch & Fun technology that allows the user to enjoy multimedia content, Internet, Netflix, etc...