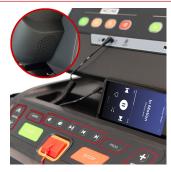

# MP3 CONNECTION AND BUILT-IN SPEAKERS

Connect your MP3 player, phone or tablet via cable or Bluetooth to listen to music during your workout through its built-in speakers.

| Specifications                                  | RS800 Multimedia          |  |  |
|-------------------------------------------------|---------------------------|--|--|
| Frequency of use                                | Intensive                 |  |  |
| Max. user weight                                | 130Kg                     |  |  |
| Power                                           | 3.5HP                     |  |  |
| Speed                                           | 1-20Km/h                  |  |  |
| Maximum electrical inclination                  | 12%                       |  |  |
| ECO mode                                        | No                        |  |  |
| Speed instant keys                              | Yes                       |  |  |
| Elevation instant keys                          | Yes                       |  |  |
| Running surface (L x W)                         | 150x51cm                  |  |  |
| Damping system                                  | 6 elastomers              |  |  |
| Contact heart mate measurement                  | Yes                       |  |  |
| Fan                                             | No                        |  |  |
| Soft Drop System (SDS)                          | Yes                       |  |  |
| Transport wheels Yes                            | Yes                       |  |  |
| Length                                          | 195cm                     |  |  |
| Width                                           | 91cm                      |  |  |
| Height                                          | 155cm                     |  |  |
| Weight                                          | 85Kg                      |  |  |
| Foldable                                        | Yes, (119 x 91 x 164 cms) |  |  |
| Programas                                       |                           |  |  |
| Predefined programmes (Prg)                     | 32                        |  |  |
| Random program (RP)                             | No                        |  |  |
| Customizable profiles (uprg)                    | 5                         |  |  |
| Fitness Test (FT)                               | Yes                       |  |  |
| Heart Rate Control Programme (HRC)              | 3                         |  |  |
| Recovery program (RT)                           | No                        |  |  |
| Body Fat Test (BF)                              | Yes                       |  |  |
| Monitor                                         |                           |  |  |
| Screen                                          | 10″ Touch screen          |  |  |
| Universal holder for smartphones and/or tablets | Yes                       |  |  |
| Telemetric pulse                                | Yes, optional chest strap |  |  |
| Bluetooth                                       | Yes                       |  |  |
| iConcept                                        | Yes                       |  |  |