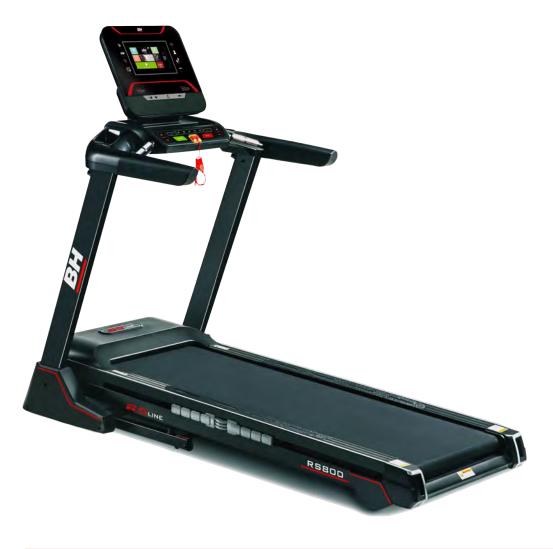

## **RS LINE SERIES**

RS800 Multimedia

P.V.P.

EAN:

The RS800 Multimedia treadmill is the perfect machine for users who want to get a complete workout at home. With up to 20 km/h, a 12% incline and a running surface of 51 cm, this treadmill is a great choice for walking or running at home.

Monitor

Measures:

Distance, time, speed, calories.

Weight: 85Kg

Dimensions: 195cm x 91cm

x 155cm

Power: 3.5CV

Speed: 1-20Km/h

Running surface: 150x51cm