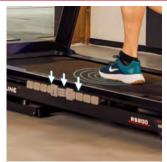

### **AIR CUSHION SYSTEM**

It includes a unique cushioning system with 6 elastomers plus an Air Cushion system that makes foot support extremely soft and protects the knees from injury.