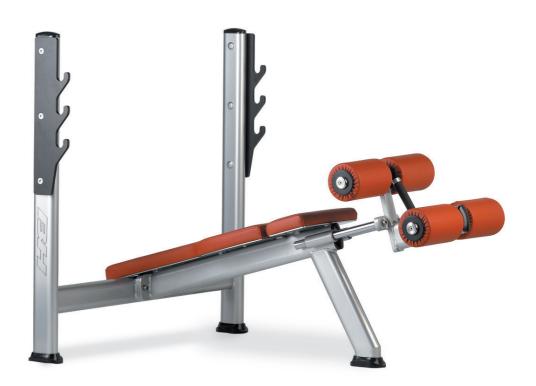

## X855 Decline bench

- 4 mm thick ST-37 / 40 steel frame. For guaranteed durability
- Three layer coating. The design of this professional, up-to-date, stylish system is enhanced still further by its -layer coating comprising an initial anti-corrosion primer, for guaranteed durability, followed by an epoxy powder layer
- Use of laser cutting technology. For optimum tube cutting precision
- **Injected core seat**. Unlike the classic foam padded particle boards, the injected core offers the advantage of uniformity, anti-distortion and greater anti-bacterial protection.
- Stainless steel components. Designed to offer long-lasting durability.

## **Specifications:**

Length: 169 cm / 67" Width: 126 cm / 50" Height: 120 cm / 47" Weight: 60 Kg. / 132lbs