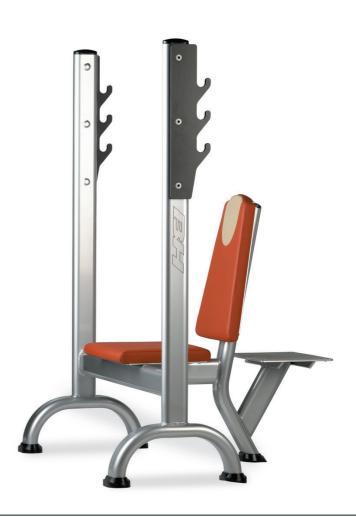

## X850 Shoulder bench press

- 4 mm thick ST-37 / 40 steel frame. For guaranteed durability
- Three layer coating. The design of this professional, up-to-date, stylish system is enhanced still further by its -layer coating comprising an initial anti-corrosion primer, for guaranteed durability, followed by an epoxy powder layer
- Use of laser cutting technology. For optimum tube cutting precision
- **Injected core seat**. Unlike the classic foam padded particle boards, the injected core offers the advantage of uniformity, anti-distortion and greater anti-bacterial protection.
- Stainless steel components. Designed to offer long-lasting durability.

## **Specifications:**

Length: 106 cm / 42" Width: 130 cm / 51" Height: 164 cm / 65" Weight: 50 Kg. / 110lbs