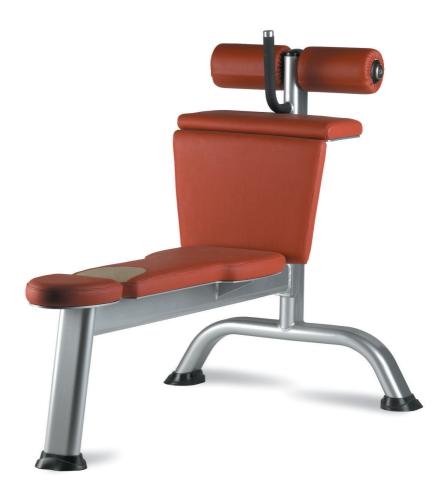

## X835 Crunch bench

• 4 mm thick ST-37 / 40 steel frame. For guaranteed durability

• Three layer coating. The design of this professional, up-to-date, stylish system is enhanced still further by its -layer coating comprising an initial anti-corrosion primer, for guaranteed durability, followed by an epoxy powder layer

• Use of laser cutting technology. For optimum tube cutting precision

• **Injected core seat**. Unlike the classic foam padded particle boards, the injected core offers the advantage of uniformity, anti-distortion and greater anti-bacterial protection.

• Stainless steel components. Designed to offer long-lasting durability.

## **Specifications**:

Length: 140 cm / 55" Width: 81 cm / 32" Height: 104,5 cm / 41" Weight: 50 Kg. / 110lbs