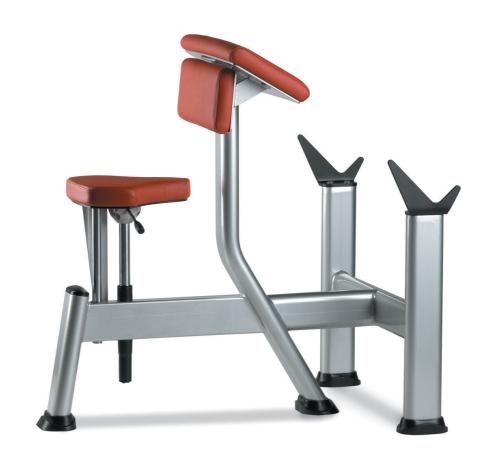

## X830 Seated Scott curl

- 4 mm thick ST-37 / 40 steel frame. For guaranteed durability
- Three layer coating. The design of this professional, up-to-date, stylish system is enhanced still further by its -layer coating comprising an initial anti-corrosion primer, for guaranteed durability, followed by an epoxy powder layer
- Use of laser cutting technology. For optimum tube cutting precision
- **Injected core seat**. Unlike the classic foam padded particle boards, the injected core offers the advantage of uniformity, anti-distortion and greater anti-bacterial protection.
- Stainless steel components. Designed to offer long-lasting durability.
- Pneumatic seat height adjustment. To easily place each user in the optimum position.

## **Specifications:**

Length: 106 cm / 42" Width: 75 cm / 30" Height: 101 cm / 40" Weight: 40 Kg. / 88lbs