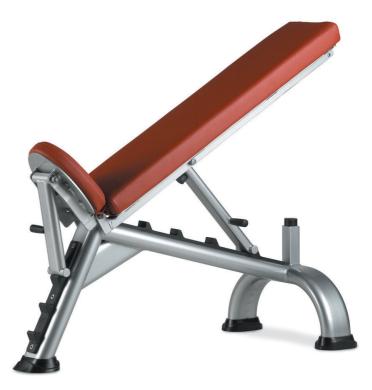

## X825 Multiposition bench

• 4 mm thick ST-37 / 40 steel frame. For guaranteed durability

• Three layer coating. The design of this professional, up-to-date, stylish system is enhanced still further by its -layer coating comprising an initial anti-corrosion primer, for guaranteed durability, followed by an epoxy powder layer

• Use of laser cutting technology. For optimum tube cutting precision

• **Injected core seat**. Unlike the classic foam padded particle boards, the injected core offers the advantage of uniformity, anti-distortion and greater anti-bacterial protection.

- Stainless steel components. Designed to offer long-lasting durability.
- Mechanical seat height adjustment. To easily place each user in the optimum position.
- Back rest inclination adjustment. For the most adequate posture.

## Specifications:

Length: 124 cm / 49" Width: 56 cm / 22" Height: 50 cm / 20" Weight: 40 Kg. / 88lbs