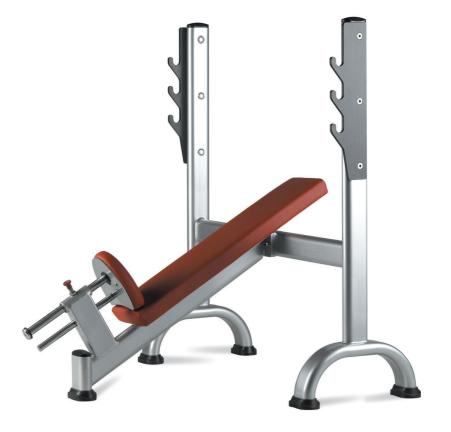

## X820 Incline bench

• 4 mm thick ST-37 / 40 steel frame. For guaranteed durability

• Three layer coating. The design of this professional, up-to-date, stylish system is enhanced still further by its -layer coating comprising an initial anti-corrosion primer, for guaranteed durability, followed by an epoxy powder layer

• Use of laser cutting technology. For optimum tube cutting precision

• **Injected core seat**. Unlike the classic foam padded particle boards, the injected core offers the advantage of uniformity, anti-distortion and greater anti-bacterial protection.

- Stainless steel components. Designed to offer long-lasting durability.
- Mechanical seat height adjustment. To easily place each user in the optimum position

## Specifications:

Length: 133 cm / 52" Width: 130 cm / 51" Height: 141 cm / 56" Weight: 70 Kg. / 154lbs