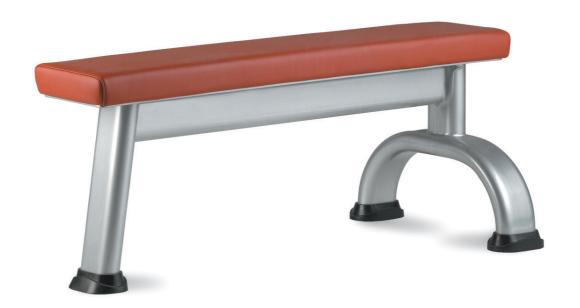

## X810 Flat bench

- 4 mm thick ST-37 / 40 steel frame. For guaranteed durability
- Three layer coating. The design of this professional, up-to-date, stylish system is enhanced still further by its -layer coating comprising an initial anti-corrosion primer, for guaranteed durability, followed by an epoxy powder layer
- Use of laser cutting technology. For optimum tube cutting precision
- **Injected core seat**. Unlike the classic foam padded particle boards, the injected core offers the advantage of uniformity, anti-distortion and greater anti-bacterial protection.
- Stainless steel components. Designed to offer long-lasting durability.

## **Specifications:**

Length: 110 cm / 43" Width: 56 cm / 22" Height: 46 cm / 18" Weight: 30 Kg. / 66lbs