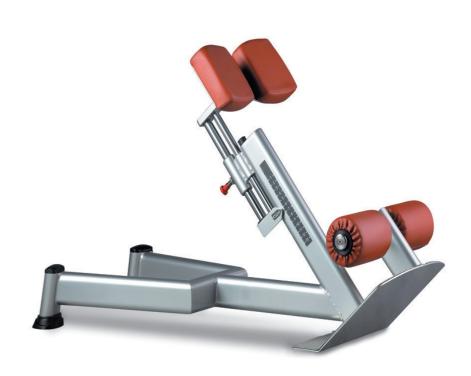

## X805 40° inclined bench

- 4 mm thick ST-37 / 40 steel frame. For guaranteed durability
- Three layer coating. The design of this professional, up-to-date, stylish system is enhanced still further by its -layer coating comprising an initial anti-corrosion primer, for guaranteed durability, followed by an epoxy powder layer
- Use of laser cutting technology. For optimum tube cutting precision
- **Injected core seat**. Unlike the classic foam padded particle boards, the injected core offers the advantage of uniformity, anti-distortion and greater anti-bacterial protection.
- Stainless steel components. Designed to offer long-lasting durability.

## **Specifications:**

Length: 136 cm / 53" Width: 65 cm / 25,4" Height: 92 cm / 36" Weight: 40 Kg. / 88lbs