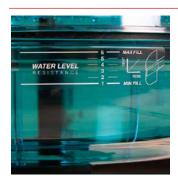

## **6 INTENSITY LEVELS**

Fill the water tank between 1 and 6 levels to adjust the resistance level in your trainings.

RACE MODE

Establish a distance-time goal and try to beat your own records.

VERTICAL STORAGE