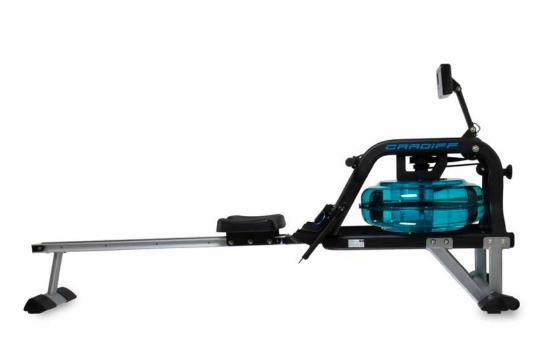

EAN: 8431284831653

Enjoy a new experience in your training sessions with a rowing machine which easily adapts to any user. It is BH's first water rower with up to 6 resistance levels and adjustable footrests.

## **V** SELECT YOUR MODEL

| Specs               | Cardiff R370        |
|---------------------|---------------------|
| Use frecuency       | Intensive           |
| Maximum user weight | 125kg               |
| Flywheel weight     | Up to 12,5kg        |
| Length              | 205cm               |
| Width               | 56cm                |
| Height              | 97cm                |
| Weight              | 38,5kg              |
| Folded dimensions   | 97cm x 56cm x 205cm |
| Programs            | 6                   |
| Additional exercise | Yes                 |
| Screen              | LCD screen          |