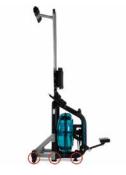

Thanks to its 3 upholding points, you will be able to store the rower vertically in a safe and stable way.

ADJUSTABLE FOOTRESTS

Adjust the pedals according to your foot size for a comfortable and safe training.