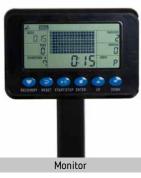

Measurements:

Time, Rows/minute, Total rows, Calories, Pulse, Distance

Max. user weight: 125kg
Weight: 38,5kg
Dimensions: 205cm x 56cm x 97cm

## **V** SELECT YOUR MODEL

| Specs               | Cardiff R370        |
|---------------------|---------------------|
| Use frecuency       | Intensive           |
| Maximum user weight | 125kg               |
| Flywheel weight     | Up to 12,5kg        |
| Length              | 205cm               |
| Width               | 56cm                |
| Height              | 97cm                |
| Weight              | 38,5kg              |
| Folded dimensions   | 97cm x 56cm x 205cm |
| Programs            | 6                   |
| Additional exercise | Yes                 |
| Screen              | LCD screen          |