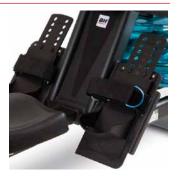

Thanks to its 3 upholding points, you will be able to store the rower vertically in a safe and stable way.

ADJUSTABLE FOOTRESTS

Adjust the pedals according to your foot size for a comfortable and safe training.