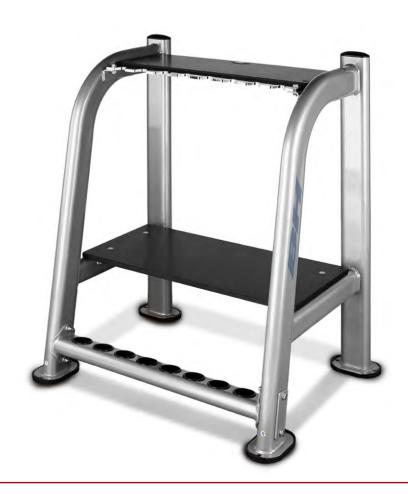

## L870 Barbell Rack

- Three layer coating. The design of this professional, up-to-date, stylish system is enhanced still further by its -layer coating comprising an initial anti-corrosion primer, for guaranteed durability, followed by an epoxy powder layer.
- Structure raised 50 mm above floor level with rubber tipped feet. This provides access for cleaning and vacuuming without scratching the paint.
- 4 mm thick ST-37 / 40 steel frame. For guaranteed durability
- Tubes with rounded elliptical section, that prevent cuts and blows
- Use of laser cutting technology, For optimum tube cutting precision.
- Stainless steel components, Designed to offer long-lasting durability.
- Racks with capacity for 8 bars and double auxiliary tray for storing handles.

## **Specificactions:**

Length: 57cm / 22" Width: 90cm / 35" Height: 107 cm / 42" Weight: 48Kg / 106 lbs.