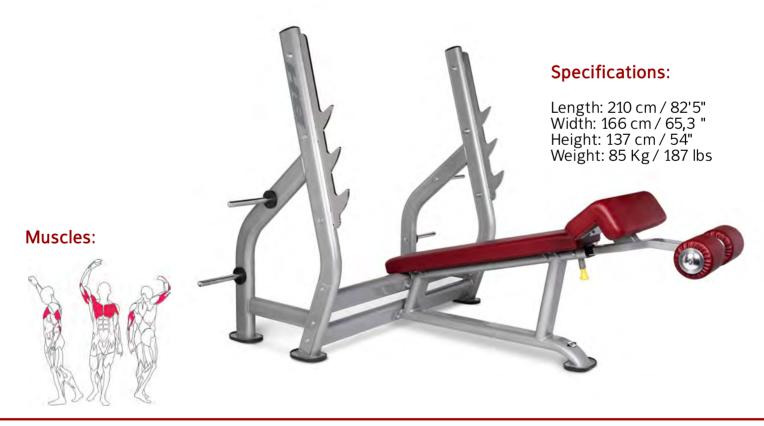

## L855 Decline press bench

- **Double padded support for legs, adjustable in 6 different positions** Full adjustment to user's height.
- Support pad for the femoral muscle. Provides a more comfortable and safer exercise.
- Three layer coating. Enhanced by an initial anti-corrosion primer, followed by an eposxy powder layer and a lacquer or barnish.
- **Injected core fireproof seat**. Unlike the classic foam padded particle boards, the injected core offers the advantage of uniformity, anti-distortion and greater anti-bacterial protection.
- Structure raised 50mm above floor level with rubber tipped feet. This provides access for cleaning and vacuuming without scratching the paint.
- 4 mm thick ST-37. High durability.
- Round edges with elliptical section in order to avoid cuts and knocks.
- 3 training positions for the bar for a more varied exercise
- Reinforced frame, for more security and protection.