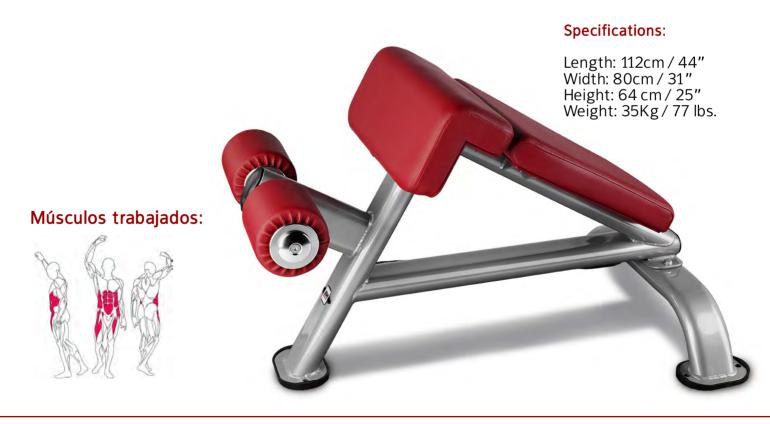

## L840 Roman chair (crunches)

- Three layer coating. The design of this professional, up-to-date, stylish system is enhanced still further by its -layer coating comprising an initial anti-corrosion primer, for guaranteed durability, followed by an epoxy powder layer
- **Injected core seat**. Unlike the classic foam padded particle boards, the injected core offers the advantage of uniformity, anti-distortion and greater anti-bacterial protection.
- Design with lower profile and solid outline, For a more visually striking and elegant line.
- **Double roll to support and fix the leg position**. Acts as a support and a fixing point for the user, avoiding the risk of injuries due to incorrect postures.
- 4 mm thick ST-37 / 40 steel frame. For guaranteed durability
- Tubes with rounded elliptical section, that prevent cuts and blows.
- Support pad for the femoral muscle. Provides a more comfortable and safer exercise