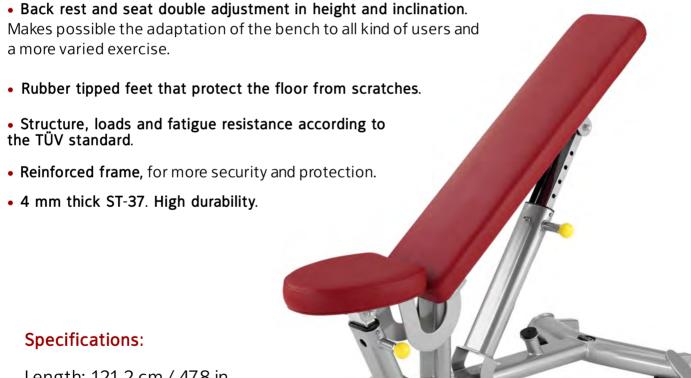

## L825 Multi position bench

- **Designed for optimum exercise biomechanics**. Guarantee smooth, natural movements for full muscle concentration
- Structure raised 50mm above floor level with rubber tipped feet. This provides access for cleaning and vacuuming without scratching the paint.
- Three layer coating. Enhanced by an initial anti-corrosion primer, followed by an eposxy powder layer and a lacquer or barnish.
- Injected core fireproof seat. Unlike the classic foam padded particle boards, the injected core offers the advantage of uniformity, anti-distortion and greater anti-bacterial protection.
- Resistance adapted to all the strength moments developed throughout the whole movement.
- Setting elements are bright contrasting yellow. They provide a quick and easy visual identification of the selectors to be adjusted by any user, without help from the coach.
- Round edges with elliptical section in order to avoid cuts and knocks.