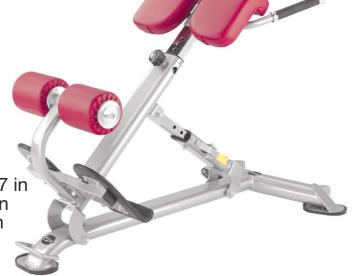

## L805 40° Inclined bench

- **Injected core fireproof seat**. Unlike the classic foam padded particle boards, the injected core offers the advantage of uniformity, anti-distortion and greater anti-bacterial protection.
- Resistance adapted to all the strength moments developed throughout the whole movement.
- Setting elements are bright contrasting yellow. They provide a quick and easy visual identification of the selectors to be adjusted by any user, without help from the coach.
- **Dobule adjustment for the length of the legs and the training angle**. Makes possible the adaptation of the bench to all kind of users and a more varied exercise.
- Structure raised 50mm above floor level with rubber tipped feet. This provides access for cleaning and vacuuming without scratching the paint.
- **Designed for optimum exercise biomechanics**. Guarantee smooth, natural movements for full muscle concentration.
- Three layer coating. Enhanced by an initial anti-corrosion primer, followed by an eposxy powder layer and a lacquer or barnish.
- Round edges with elliptical section in order to avoid cuts and knocks.
- Structure, loads and fatigue resistance according to the TÜV standard.
- **Double side grip**. As support and fixing point for the user. It helps to fix and ensure the correct posture during exercise.
- **Reinforced frame**, for more security and protection.
- Guarantees free, stable and natural guided movements.
- · 4 mm thick ST-37.. High durability.

## **Specifications:**

Length: 121,1 cm / 47,7 in Width: 72,5 cm / 28,5 in Heiht: 93,3 cm / 36,7 in Weight: 40 Kg / 89 lbs