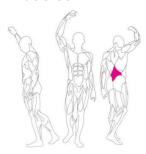

level with rubber tipped feet. This provides access for cleaning and vacuuming without scratching the paint.
- **Designed for optimum exercise biomechanics**. Guarantee smooth, natural movements for full muscle concentration.
- Three layer coating. Enhanced by an initial anti-corrosion primer, followed by an eposxy powder layer and a lacquer or barnish.
- Round edges with elliptical section in order to avoid cuts and knocks.
- Structure, loads and fatigue resistance according to the TÜV standard.
- **Double side grip**. As support and fixing point for the user. It helps to fix and ensure the correct posture during exercise.
- **Reinforced frame**, for more security and protection.
- Guarantees free, stable and natural guided movements.
- · 4 mm thick ST-37.. High durability.

## Muscles:



## **Specifications:**

Length: 121,1 cm / 47,7 in Width: 72,5 cm / 28,5 in Heiht: 93,3 cm / 36,7 in Weight: 40 Kg / 89 lbs