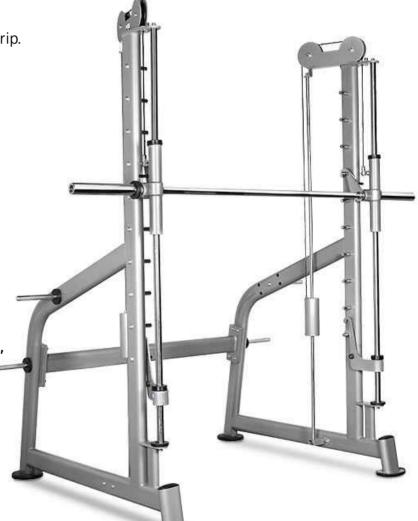

## L350J Multipress (counterbalanced)

- Multipress with counterbalanced system, chromed bar and lineal bearings.
- For discs of 28 mm or 50 mm (olympic), thanks to the adapter included as standard.
- The counter-balancer system reduces the weight of the lifting bar, which makes it easier for all kind of users.

• **Three layer coating**. The design of this professional, up-to-date, stylish system is enhanced still further by its -layer coating comprising an initial anti-corrosion primer, for guaranteed durability, followed by an epoxy powder layer and fin.

• Structure raised 50mm above floor level with rubber tipped feet. This provides access for cleaning and vacuuming without scratching the paint.

• Chrome bar with knurled grip, which increases the adherence in the grip.

• **10 training height points for the bar**. Allows more varied workout.

• Bar lock security system, swivel and height adjustable. Allows a safer exercise, preventing

the bar from falling on the user in case of accident.

• 4 racks on the rear part for storing discs.

• 4 mm thick ST-37 / 40 steel frame. For guaranteed durability

• Tubes with rounded elliptical section, that prevent cuts and blows.

• Use of laser cutting technology. For optimum tube cutting precision.

## Specifications:

Length: 140 cm / 55" Width: 193 cm / 76" Height: 225 cm / 89" Weight: 167,5Kg / 368 lbs.