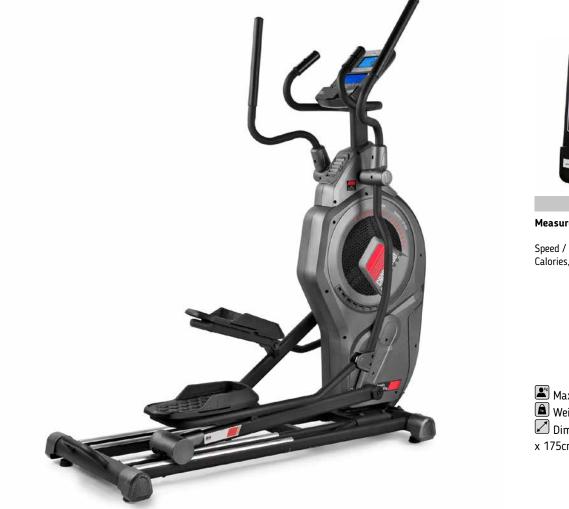

EAN: 8431284817114

Let the air resistance system bring you to the next level of your training routine. This HIIT crosstrainer acts like a personal trainer with its chromatic guided programs.

Monitor

Measurements:

Speed / RPM, Time, Distance, Watts / Calories, HRC

Max. user weight: 150Kg
Weight: 95Kg
Dimensions: 158cm x 67cm x 175cm

## **V** SELECT YOUR MODEL

| Specs                                           | Cross1200 G875                              |
|-------------------------------------------------|---------------------------------------------|
| Use frequency                                   | Semi-professional                           |
| Maximum user weight                             | 150Kg                                       |
| Resistance system                               | A+M2                                        |
| Stride (length)                                 | 53cm                                        |
| Distance between pedals (width)                 | 15cm                                        |
| Monitor                                         | M6 CrossHIIT                                |
| Steady Watt (SRV)                               | No                                          |
| Contact pulse measurement system                | Yes                                         |
| Bottle holder                                   | No                                          |
| Transport wheels                                | Yes                                         |
| Length                                          | 158cm                                       |
| Width                                           | 67cm                                        |
| Height                                          | 175cm                                       |
| Weight                                          | 95Kg                                        |
| Inertial system                                 | A+M2                                        |
| Programs                                        |                                             |
| Preset programs (Prg)                           | 12 + HIIT                                   |
| Intensity levels                                | 24                                          |
| Random program (RP)                             | Yes                                         |
| Customizable profiles (uprg)                    | Yes                                         |
| Fitness test (FT)                               | Yes                                         |
| Heart rate control program (HRC)                | 4                                           |
| Recovery Program (RT)                           | No                                          |
| Body Fat test (BF)                              | No                                          |
| Monitor                                         |                                             |
| Screen                                          | Dual display: blue backlit + chromatic HIIT |
| Monitor with HIIT by BH training scheme         | Yes                                         |
| Universal holder for Smartphones and/or tablets | Yes                                         |
| Telemetric heartrate                            | Yes                                         |
| Bluetooth heartrate                             | Optional                                    |
| iConcept                                        | Optional                                    |
|                                                 |                                             |