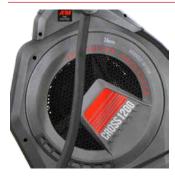

## DOUBLE RESISTANCE SYSTEM A+M2

Air + magnetic. The most realistic resistance for the most demanding workouts.

INTEGRATED POWERFUL FAN

Keeps your body temperature regulated during training.