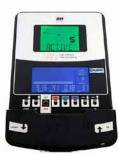

## M6 CROSSHIIT

Monitor equipped with HIIT workout plans by BH. System includes a colour guide that will help you optimize your training.